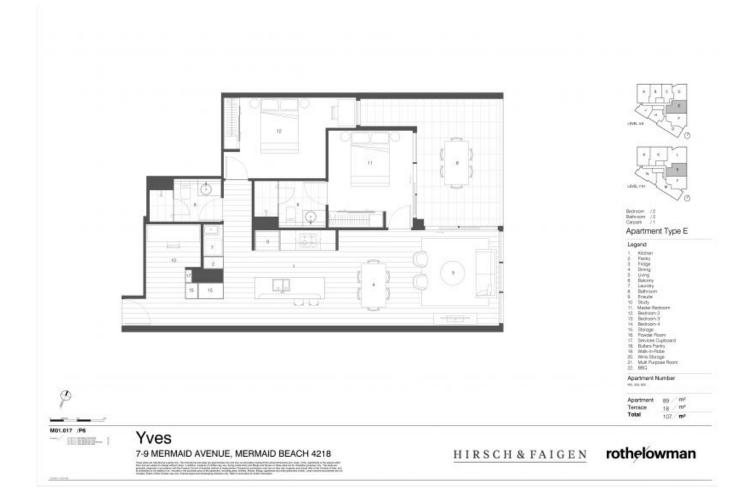

## A selection of two bedroom apartments are available, some with a study

Price:

Starting From \$875,000

Designed by renowned architects, Rothelowman, Yves is a striking addition to the Mermaid Beach skyline. Fluid scalloped lines flow the full height of the building, rising from the integrated subtropical greenery and the whisper of the ocean, soaring upwards to create a remarkable sculptural form delivering spectacular Pacific Ocean views. Yves is everything you've been waiting, hoping, wishing for.