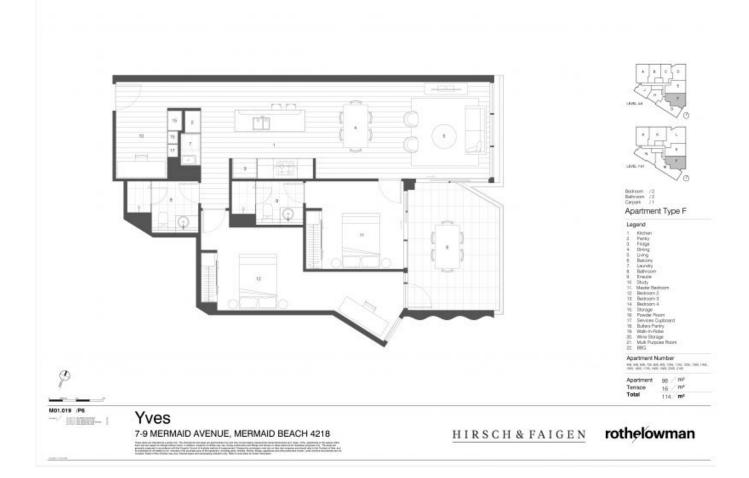

## A selection of two bedroom apartments are available, some with a study

Price:

Starting From \$875,000

Designed by renowned architects, Rothelowman, Yves is a striking addition to the Mermaid Beach skyline. Fluid scalloped lines flow the full height of the building, rising from the integrated subtropical greenery and the whisper of the ocean, soaring upwards to create a remarkable sculptural form delivering spectacular Pacific Ocean views. Yves is everything you've been waiting, hoping, wishing for.