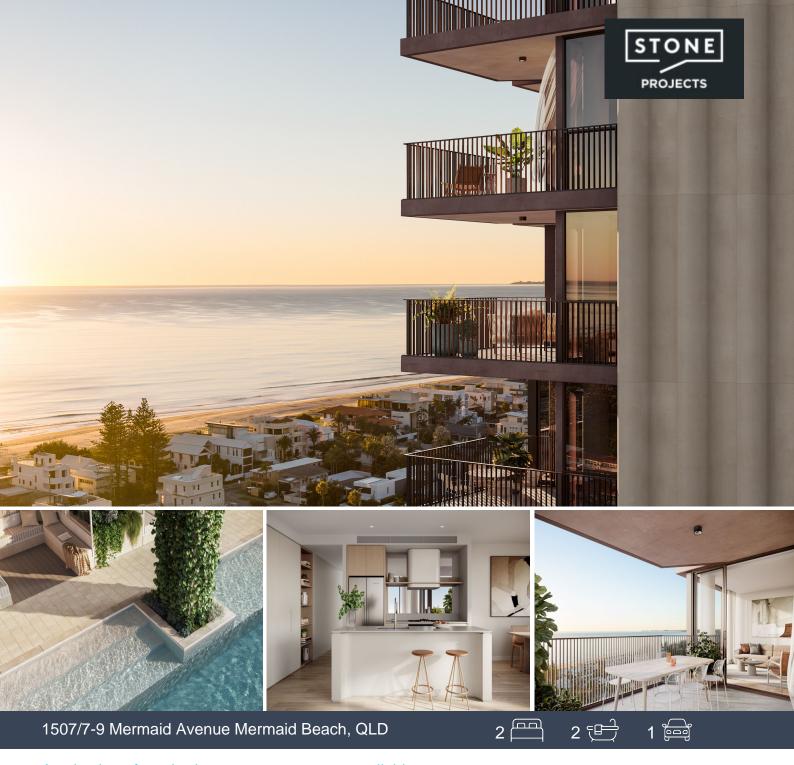

## A selection of two bedroom apartments are available, some with a study

Price:

Starting From \$875,000

Designed by renowned architects, Rothelowman, Yves is a striking addition to the Mermaid Beach skyline. Fluid scalloped lines flow the full height of the building, rising from the integrated subtropical greenery and the whisper of the ocean, soaring upwards to create a remarkable sculptural form delivering spectacular Pacific Ocean views. Yves is everything you've been waiting, hoping, wishing for.

With its perfect position, right on the edge of vibrant Broadbeach, overlooking protected, peaceful, low-rise Mermaid Beach, Yves delivers the very best of both worlds. The Gold Coast's most coveted patrolled beaches are right on your doorstep, along with effortless access to Pacific Fair with its boutique shopping, and a superb choice of cafes, bars and both casual and luxurious dining.

This is living well, with a focus on wellbeing and community, proximity and choice. Yves enables residents to make the most of every day, with exclusive access to the residents' level 03 recreation deck with its resort-style pool, gym, sauna, outdoor BBQ area and kids' play space. Residents also enjoy spectacular views and additional amenity on the level 24 rooftop terrace, with a private bookable dining space and residents' lounge for sunsets, d...