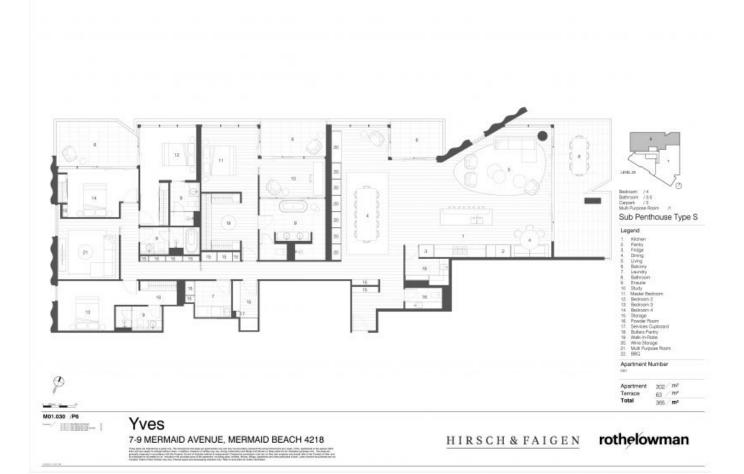

## Four bedroom sub penthouse and penthouse available, each with multi purpose room

Price:

Starting From \$4,750,000

Designed by renowned architects, Rothelowman, Yves is a striking addition to the Mermaid Beach skyline. Fluid scalloped lines flow the full height of the building, rising from the integrated subtropical greenery and the whisper of the ocean, soaring upwards to create a remarkable sculptural form delivering spectacular Pacific Ocean views. Yves is everything you've been waiting, hoping, wishing for.