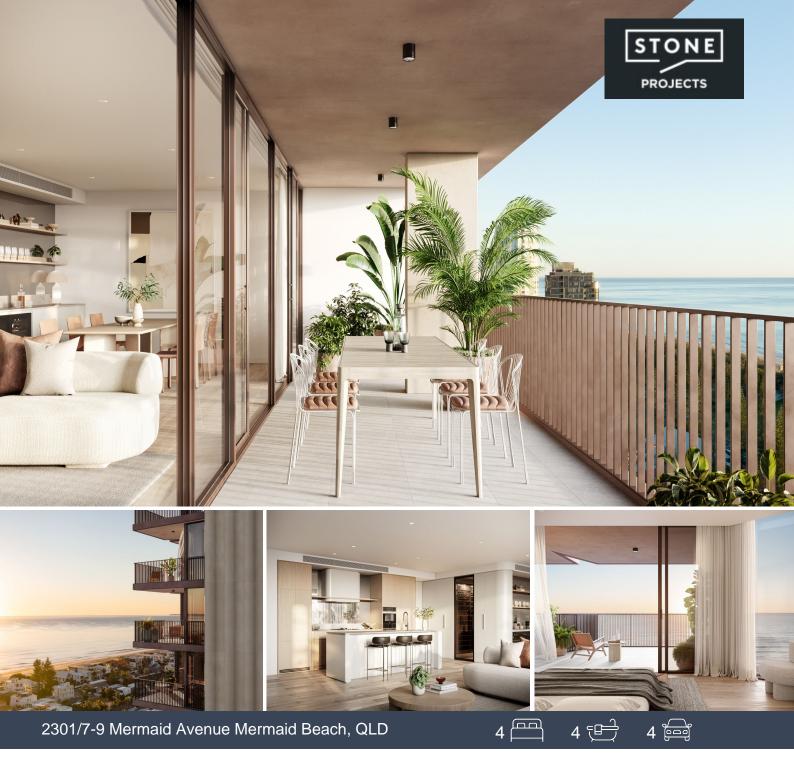

## Four bedroom sub penthouse and penthouse available, each with multi purpose room

Price:

Starting From \$4,750,000

Designed by renowned architects, Rothelowman, Yves is a striking addition to the Mermaid Beach skyline. Fluid scalloped lines flow the full height of the building, rising from the integrated subtropical greenery and the whisper of the ocean, soaring upwards to create a remarkable sculptural form delivering spectacular Pacific Ocean views. Yves is everything you've been waiting, hoping, wishing for.