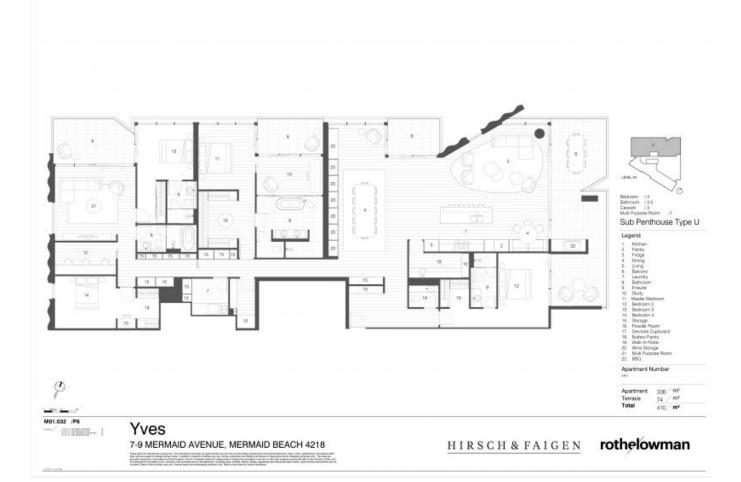

## Four bedroom sub penthouse and penthouse available, each with multi purpose room

Price:

Starting From \$4,750,000

Designed by renowned architects, Rothelowman, Yves is a striking addition to the Mermaid Beach skyline. Fluid scalloped lines flow the full height of the building, rising from the integrated subtropical greenery and the whisper of the ocean, soaring upwards to create a remarkable sculptural form delivering spectacular Pacific Ocean views. Yves is everything you've been waiting, hoping, wishing for.