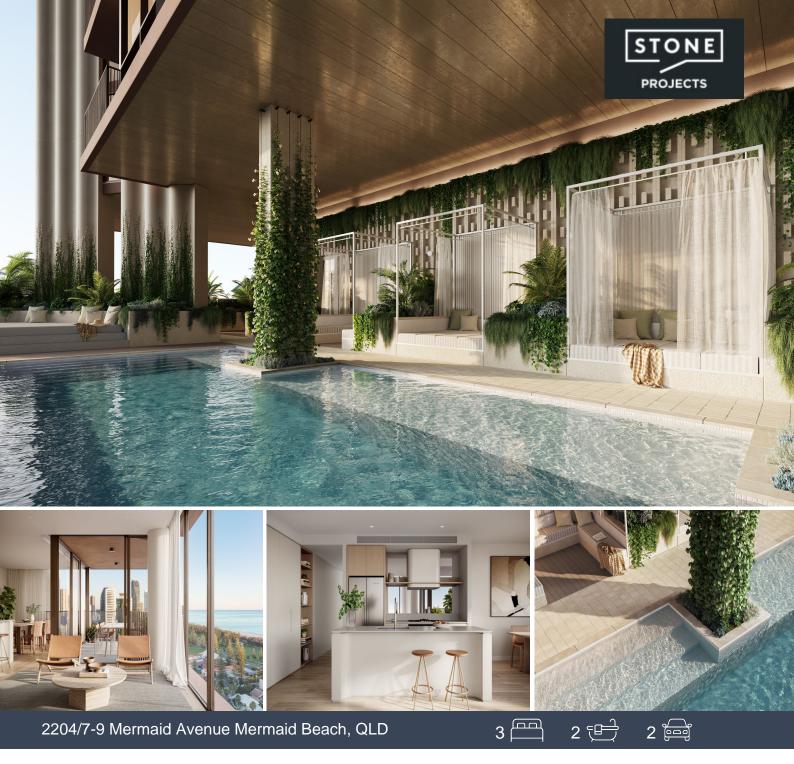

## Three bedroom apartment with study and multi purpose room

Price:

\$2,495,000

Designed by renowned architects, Rothelowman, Yves is a striking addition to the Mermaid Beach skyline. Fluid scalloped lines flow the full height of the building, rising from the integrated subtropical greenery and the whisper of the ocean, soaring upwards to create a remarkable sculptural form delivering spectacular Pacific Ocean views. Yves is everything you've been waiting, hoping, wishing for.

This is living well, with a focus on wellbeing and community, proximity and choice. Yves enables residents to make the most of every day, with exclusive access to the residents' level 03 recreation deck with its resort-style pool, gym, sauna, outdoor BBQ area and kids' play space. Residents also enjoy spectacular views and additional amenity on the level 24 rooftop terrace, with a private bookable dining space and residents' lounge for sunsets, d...