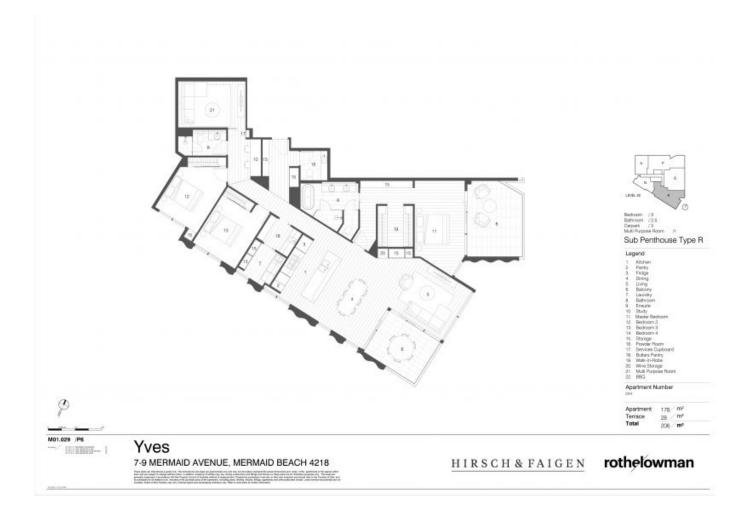

## Three bedroom apartment with study and multi purpose room

Price:

\$2,495,000

Designed by renowned architects, Rothelowman, Yves is a striking addition to the Mermaid Beach skyline. Fluid scalloped lines flow the full height of the building, rising from the integrated subtropical greenery and the whisper of the ocean, soaring upwards to create a remarkable sculptural form delivering spectacular Pacific Ocean views. Yves is everything you've been waiting, hoping, wishing for.