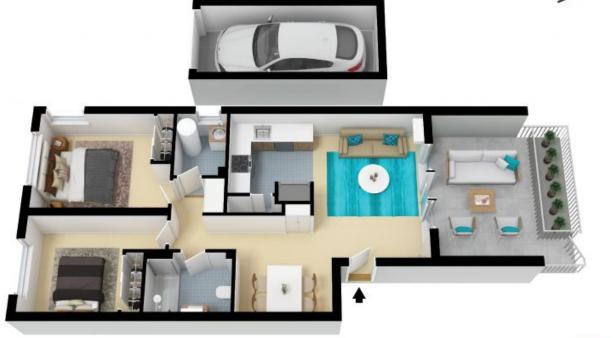

## Stunning courtyard apartment

Located in a small boutique complex in the most sought after street in Rosehill, this two-bedroom apartment offers a free flowing floorplan with the highest quality finishes. Positioned close to efficient transport, James Ruse Drive, M4 motorway, desirable schools & Parramatta Westfield.

- Ultra-modern kitchen with stone benchtops, feature lighting & stainless steel appliances
- Spacious lounge room with split system air-conditioner & sliding doors to courtyard
- Tiled dining area
- Two generous bedrooms with built-in wardrobes
- Fully tiled bathroom with frameless shower screen
- Covered courtyard with garden bed, perfect for entertaining
- Internal laundry + multiple storage cupboards
- Lock up garage

Price:

\$510,000

**Aaron Lih** 0420 825 598

**Chloe Hurley** 0402 288 980

The floor plan is not to scale; measurements are indicative and in metres. All features included in this 3D plan are for inspiration purposes only.

This is not an exact replica of the property or the position of exterior elements. Plans should not be relied on. Interested parties should make and rely on their own enquiries.

LOCK-UP GARAGE
2.4 x 5.6 M