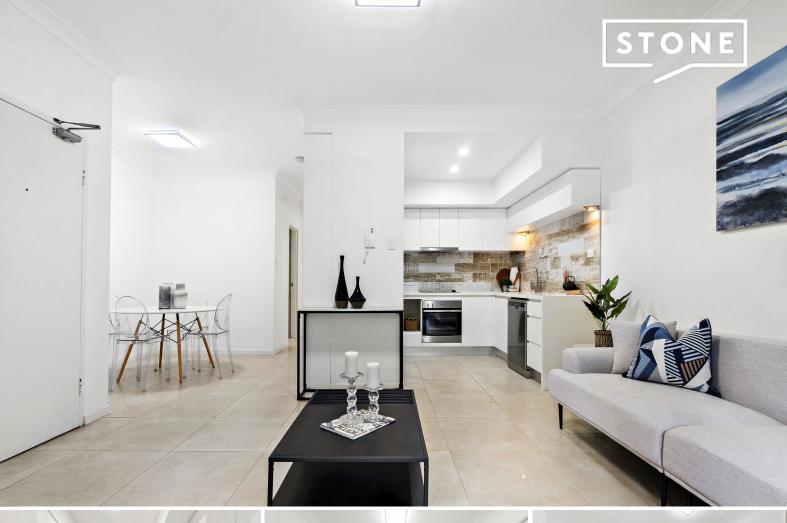

## Stunning courtyard apartment

Located in a small boutique complex in the most sought after street in Rosehill, this two-bedroom apartment offers a free flowing floorplan with the highest quality finishes. Positioned close to efficient transport, James Ruse Drive, M4 motorway, desirable schools & Parramatta Westfield.

- Ultra-modern kitchen with stone benchtops, feature lighting & stainless steel appliances
- Spacious lounge room with split system air-conditioner & sliding doors to courtyard
- Tiled dining area
- Two generous bedrooms with built-in wardrobes
- Fully tiled bathroom with frameless shower screen
- Covered courtyard with garden bed, perfect for entertaining
- Internal laundry + multiple storage cupboards
- Lock up garage