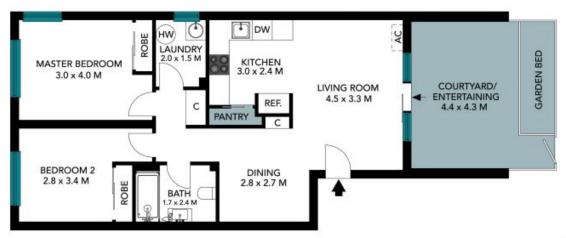

## Stunning courtyard apartment

Located in a small boutique complex in the most sought after street in Rosehill, this two-bedroom apartment offers a free flowing floorplan with the highest quality finishes. Positioned close to efficient transport, James Ruse Drive, M4 motorway, desirable schools & Parramatta Westfield.

- Ultra-modern kitchen with stone benchtops, feature lighting & stainless steel appliances
- Spacious lounge room with split system air-conditioner & sliding doors to courtyard
- Tiled dining area
- Two generous bedrooms with built-in wardrobes
- Fully tiled bathroom with frameless shower screen
- Covered courtyard with garden bed, perfect for entertaining
- Internal laundry + multiple storage cupboards
- Lock up garage

Price:

\$510,000

**Aaron Lih** 0420 825 598

**Chloe Hurley** 0402 288 980

The floor plan is not to scale; measurements are indicative and in metres. All features included in this 3D plan are for inspiration purposes only.

This is not an exact replica of the property or the position of exterior elements. Plans should not be relied on. Interested parties should make and rely on their own enquiries.

LOCK-UP GARAGE
2.4 x 5.6 M