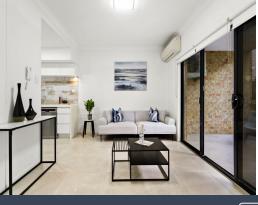

- Ultra-modern kitchen with stone benchtops, feature lighting & stainless steel appliances
- Spacious lounge room with split system air-conditioner & sliding doors to courtyard
- Tiled dining area
- Two generous bedrooms with built-in wardrobes
- Fully tiled bathroom with frameless shower screen
- Covered courtyard with garden bed, perfect for entertaining
- Internal laundry + multiple storage cupboards
- Lock up garage