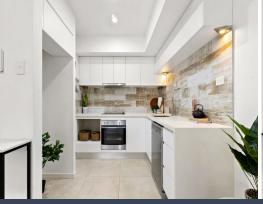

- Ultra-modern kitchen with stone benchtops, feature lighting & stainless steel appliances
- Spacious lounge room with split system air-conditioner & sliding doors to courtyard
- Tiled dining area
- Two generous bedrooms with built-in wardrobes
- Fully tiled bathroom with frameless shower screen
- Covered courtyard with garden bed, perfect for entertaining
- Internal laundry + multiple storage cupboards
- Lock up garage