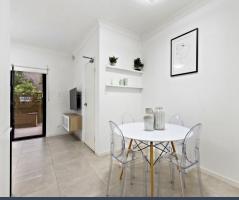

- Ultra-modern kitchen with stone benchtops, feature lighting & stainless steel appliances
- Spacious lounge room with split system air-conditioner & sliding doors to courtyard
- Tiled dining area
- Two generous bedrooms with built-in wardrobes
- Fully tiled bathroom with frameless shower screen
- Covered courtyard with garden bed, perfect for entertaining
- Internal laundry + multiple storage cupboards
- Lock up garage