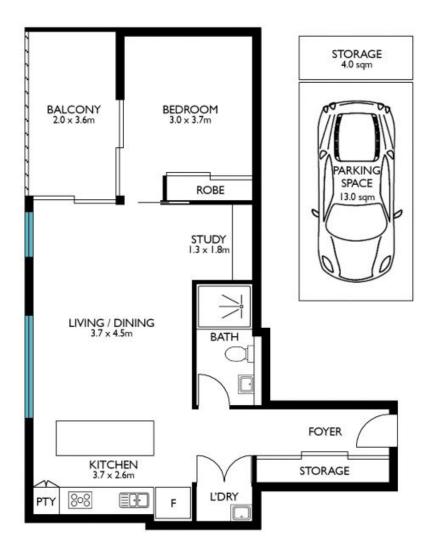

 Price:
 Sold \$640,000

 Council Rates:
 \$318.00 p/q

 Water Rates:
 \$147.71 p/q

 Strata Rates:
 \$815.01 p/q

**James Sarzano** 0410 155 496

**Emma Challen** 0402 955 437

The floor plan is not to scale, measurements are indicative and in meters. Exterior elements are not in position.