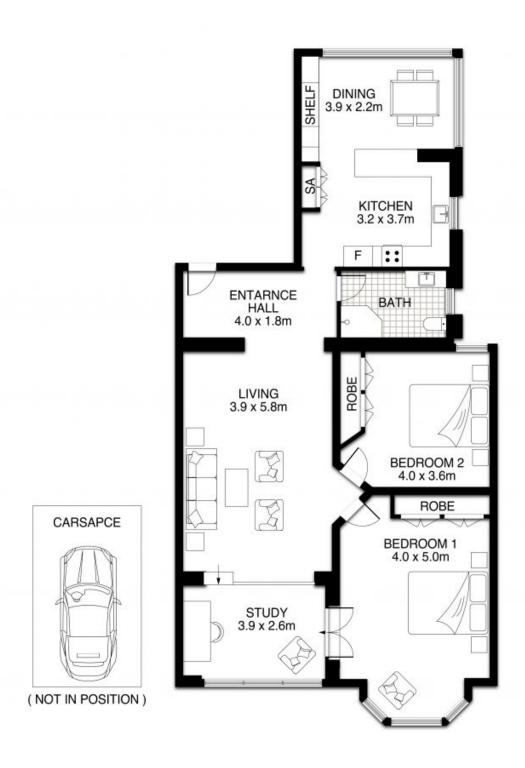

- Stunning views across to Sydney Harbour and Taronga Zoo
- High ceilings and natural light throughout
- Light and breezy open living area and large picture windows that frame the magnificent outlook
- Two double bedrooms are both double-sized, both with built-in robes
- Stone kitchen with dedicated casual dining, separate study/sunroom