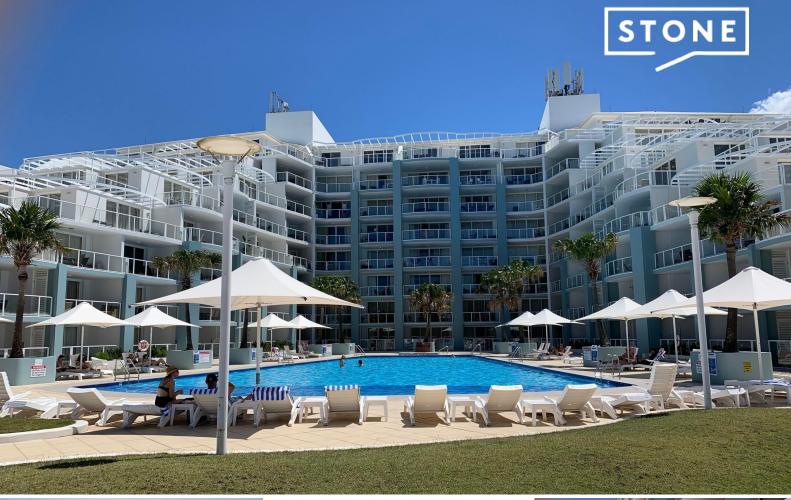

## Application approved

An opportunity exists to lease or sub/lease commercial space with the Mantra Resort adjacent to the Ettalong Diggers Club in Ettalong Beach

The facility services over 27,000 club members and houses 230 units within the Mantra Resort together and opens doors to tourists and local residents within the Peninsula and Central Coast area.

The area has previously been zoned for Day Spa and gym with the option to easily diversify to serviced offices, health & fitness centre, medical services or restaurant or boutique hotel.

If you have a business idea or opportunity please contact Christel 0417 208 314