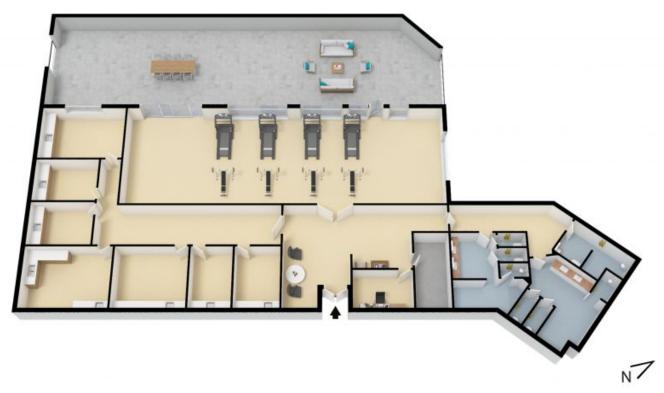

## 238/51 The Esplanade Ettalong Beach, NSW

## Application approved

An opportunity exists to lease or sub/lease commercial space with the Mantra Resort adjacent to the Ettalong Diggers Club in Ettalong Beach

The facility services over 27,000 club members and houses 230 units within the Mantra Resort together and opens doors to tourists and local residents within the Peninsula and Central Coast area.

The area has previously been zoned for Day Spa and gym with the option to easily diversify to serviced offices, health & fitness centre, medical services or restaurant or boutique hotel.

If you have a business idea or opportunity please contact Christel 0417 208 314

238/51 The Esplanade, Ettalong Beach

The floor glim is not to taken, researcements are understoor and in restore AC footness tools and in 180 related and related in 180 related i

238/51 The Esplanade, Ettalong Beach