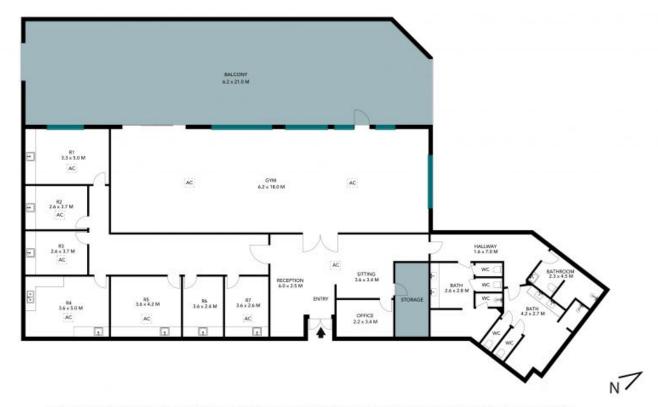

## 238/51 The Esplanade Ettalong Beach, NSW

## Application approved

An opportunity exists to lease or sub/lease commercial space with the Mantra Resort adjacent to the Ettalong Diggers Club in Ettalong Beach

The facility services over 27,000 club members and houses 230 units within the Mantra Resort together and opens doors to tourists and local residents within the Peninsula and Central Coast area.

The area has previously been zoned for Day Spa and gym with the option to easily diversify to serviced offices, health & fitness centre, medical services or restaurant or boutique hotel.

If you have a business idea or opportunity please contact Christel 0417 208 314

Flexible terms available.

Council Rates: \$0.00 p/q Water Rates: \$0.00 p/q Strata Rates: \$0.00 p/q

**Helen Hughes** 0418 220 622

Christel Renton 0417 208 314

The floor plan to rail to usule, measurements are industries and in motive. Solaries discount has been conformal from relabilities connected by the should not be writted on. Volumetrial parties through each and sety or their connected from relabilities c

238/51 The Esplanade, Ettalong Beach

The floor glim is not to taken, researcements are understoor and in restore AC footness tools and in 180 related and related in 180 related i

238/51 The Esplanade, Ettalong Beach