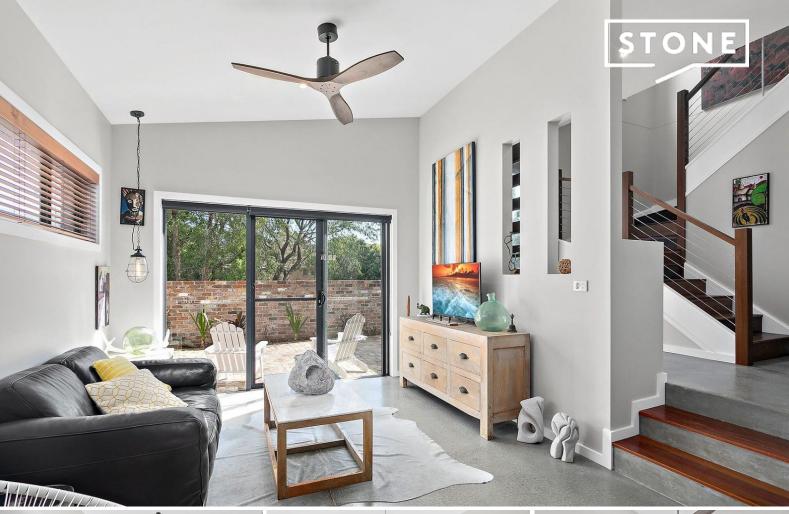

## Unparalleled style, sophistication and class

You will be impressed as you walk through this stunning, near new three bedroom duplex. North facing and architecturally designed, this exclusive property exudes a feeling of space, with it's high ceilings, wide staircase and large windows. Offering a large sun-filled and open-plan living/dining area adjoining to the stylish and extremely functional kitchen, while glass sliding doors open to the enclosed courtyard, perfect for entertaining. Situated a short walk to shops, cafes, public transport and a 10 minute stroll to the beach and cycle track, you will be amazed at the size, quality and privacy of this centrally located property.

- Executive finishes throughout such as cedar timber venetian blinds, polished concrete flooring downstairs and polished hardwood upstairs
- Impressive kitchen boasts cearstone benchtops, 900mm stainless steel gas stove/ electric oven and an integrated Smeg dishwasher and ample storage
- Three spacious bedrooms, two with built in robes
- Master suite enjoys an ensuite, walk-in-robe and private balcony taking in the captivating views of the escarpment
- NBN Broadband and an alarm system