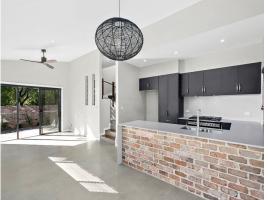

## Unparalleled style, sophistication and class

You will be impressed as you walk through this stunning, near new three bedroom duplex. North facing and architecturally designed, this exclusive property exudes a feeling of space, with it's high ceilings, wide staircase and large windows. Offering a large sun-filled and open-plan living/dining area adjoining to the stylish and extremely functional kitchen, while glass sliding doors open to the enclosed courtyard, perfect for entertaining. Situated a short walk to shops, cafes, public transport and a 10 minute stroll to the beach and cycle track, you will be amazed at the size, quality and privacy of this centrally located property.

- Executive finishes throughout such as cedar timber venetian blinds, polished concrete flooring downstairs and polished hardwood upstairs
- Impressive kitchen boasts cearstone benchtops, 900mm stainless steel gas stove/ electric oven and an integrated Smeg dishwasher and ample storage
- Three spacious bedrooms, two with built in robes
- Master suite enjoys an ensuite, walk-in-robe and private balcony taking in the captivating views of the escarpment
- NBN Broadband and an alarm system