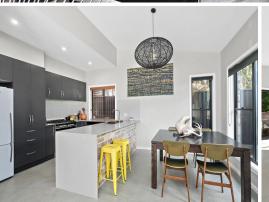

## Unparalleled style, sophistication and class

You will be impressed as you walk through this stunning, near new three bedroom duplex. North facing and architecturally designed, this exclusive property exudes a feeling of space, with it's high ceilings, wide staircase and large windows. Offering a large sun-filled and open-plan living/dining area adjoining to the stylish and extremely functional kitchen, while glass sliding doors open to the enclosed courtyard, perfect for entertaining. Situated a short walk to shops, cafes, public transport and a 10 minute stroll to the beach and cycle track, you will be amazed at the size, quality and privacy of this centrally located property.

- Executive finishes throughout such as cedar timber venetian blinds, polished concrete flooring downstairs and polished hardwood upstairs
- Impressive kitchen boasts cearstone benchtops, 900mm stainless steel gas stove/ electric oven and an integrated Smeg dishwasher and ample storage
- Three spacious bedrooms, two with built in robes
- Master suite enjoys an ensuite, walk-in-robe and private balcony taking in the captivating views of the escarpment
- NBN Broadband and an alarm system