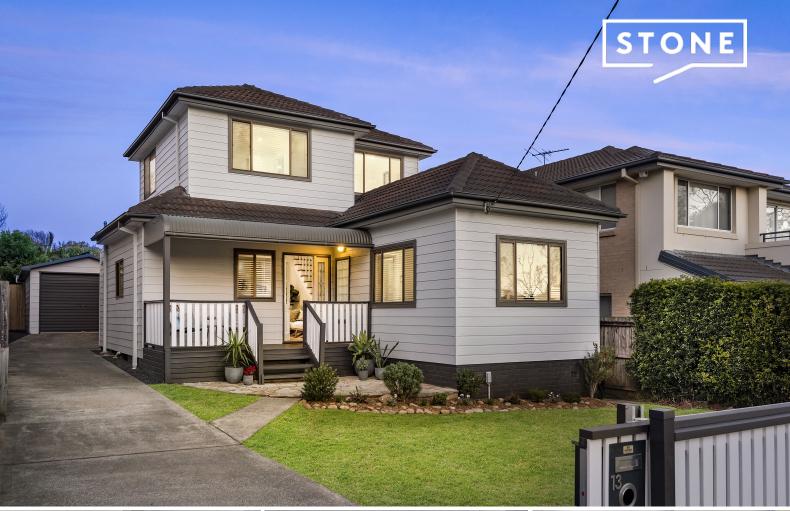

13 Garraween Avenue North Balgowlah, NSW

## Spacious family home in sought-after setting

Ideally positioned in North Balgowlah's sought-after 'golden triangle' within easy reach of village shopping, buses and close to Manly Dam bushwalks and mountain biking trails, this renovated home encompasses a family-friendly layout with plenty of flexible space for a growing family. More than just a home this appealing property offers an enviable family lifestyle.

- Light and spacious open plan living dining extending out to covered al fresco entertaining area
- Enclosed backyard with level lawn, in-ground pool and easy-care tropical-style gardens
- Spacious Caesarstone kitchen with gas cooktop and stainless steel appliances
- Double bedrooms with built-in robes and ceiling fans
- Master suite with built-in robes, ensuite, air conditioning and private balcony
- Large downstairs guest or teen bedroom plus separate study/home office
- Extra large garage or multi-purpose studio space, plenty of off street parking
- Appealing facade, timber fence with auto gate and covered bullnose verandah