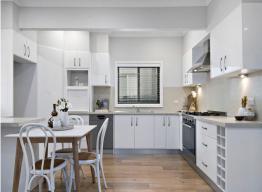

- Light and spacious open plan living dining extending out to covered al fresco entertaining area
- Enclosed backyard with level lawn, in-ground pool and easy-care tropical-style gardens
- Spacious Caesarstone kitchen with gas cooktop and stainless steel appliances
- Double bedrooms with built-in robes and ceiling fans
- Master suite with built-in robes, ensuite, air conditioning and private balcony
- Large downstairs guest or teen bedroom plus separate study/home office
- Extra large garage or multi-purpose studio space, plenty of off street parking
- Appealing facade, timber fence with auto gate and covered bullnose verandah