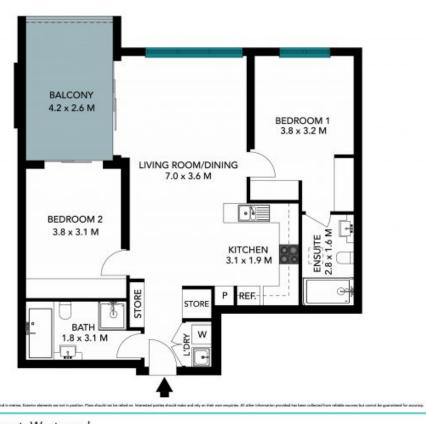

- Contemporary kitchen offering stainless steel Fisher & Paykel appliances, porcelain marble splash back and quality stone bench tops
- Two spacious bedrooms with built-in wardrobes & en-suite to master
- Plush cut twist pile carpet & timber look ceramic tile throughout
- Stylish bathrooms with matte black taps, free standing bath and ceramic tiles
- Linen cupboard/storage inside apartment
- Internal laundry fitted with 4 kg clothes dryer
- Secure car space + storage cage, lift access to complex