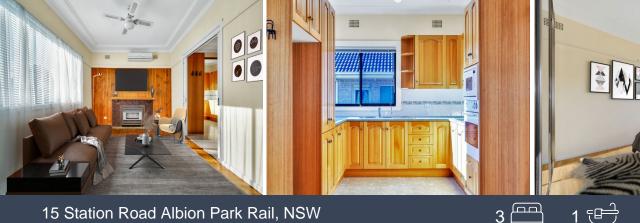

## 15 Station Road Albion Park Rail, NSW

- Generous living area complemented by split system A/C and freshly polished hardwood timber floors

- Separate dining area leading to chefs kitchen boasting ample storage and quality appliances

- Three good sized bedrooms, built-in robes to two plus a separate sunroom
- Central bathroom with shower and bath, separate W/C
- Oversized and fully fenced yard, perfect alfresco dining area
- Convenient location with easy access to the motorway, local shopping precinct and a variety of schooling options.