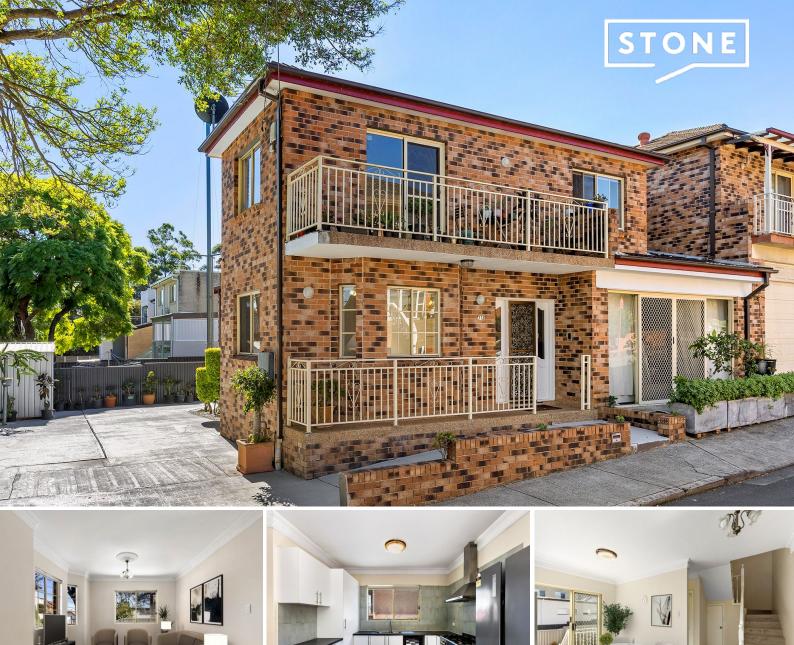

## 31B Caroline Street Earlwood, NSW

## **Full Brick Duplex**

Set in an ideal and sought after location, this wonderfully spacious and modern Duplex is bathed in natural light.

Situated in a quiet street, within short walking distance to shops, schools, public transport and Canterbury train station, this full brick construction duplex has many quality fittings and fixtures throughout.

Features include:

-Impressive proportions with quality, space and natural light

-Spacious lounge room with separate dining area, perfectly designed for effortless family living/entertaining

- Family sized kitchen has gas appliances and casual meals area

3

Under Contract

2 ලංච

3 📖

Price: