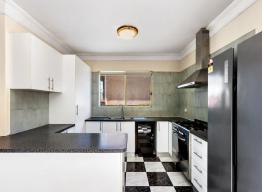

Features include:

- -Impressive proportions with quality, space and natural light
- -Spacious lounge room with separate dining area, perfectly designed for effortless family living/entertaining
- Family sized kitchen has gas appliances and casual meals area