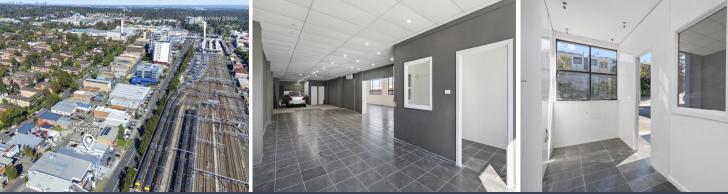

## Warehouse/Showroom/Office with Parking

This convenient warehouse offers high clearance, warehouse/showroom/office space, including Four onsite car spaces situated in the heart of the Hornsby precinct.

Key features include;

- Office or reception space
- Retail access plus roller door for stock delivery
- High clearance two level warehouse/showroom
- 2 x roller doors plus glass frontage
- Lots of natural light