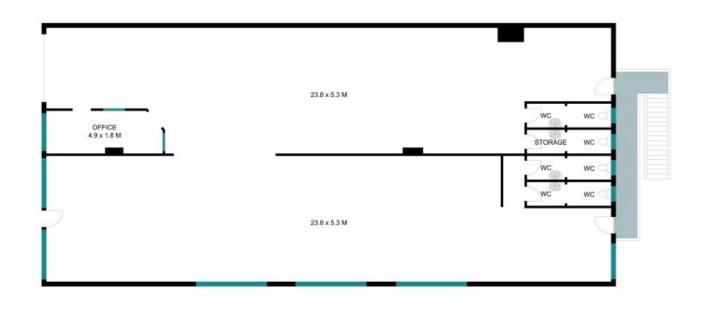

## Warehouse/Showroom/Office with Parking

This convenient warehouse offers high clearance, warehouse/showroom/office space, including Four onsite car spaces situated in the heart of the Hornsby precinct.

Key features include;

- Office or reception space
- Retail access plus roller door for stock delivery
- High clearance two level warehouse/showroom
- 2 x roller doors plus glass frontage
- Lots of natural light