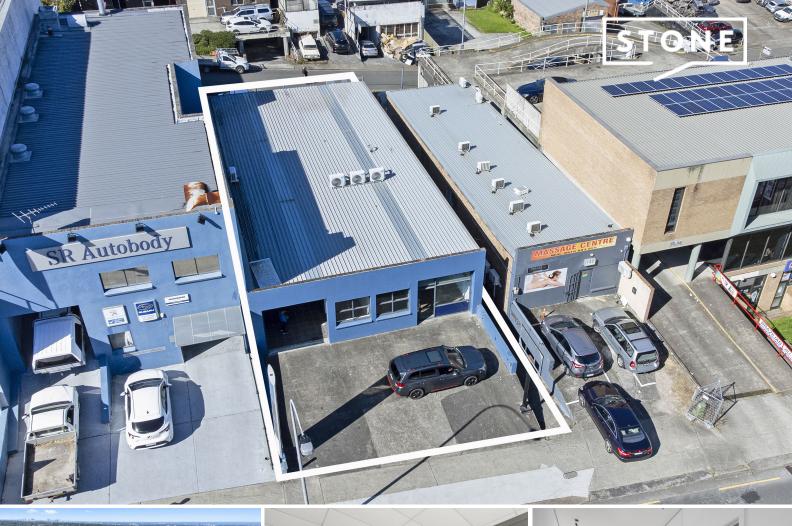

## 144 George Street Hornsby, NSW

## Warehouse/Showroom/Office with Parking

This convenient warehouse offers high clearance, warehouse/showroom/office space, including Four onsite car spaces situated in the heart of the Hornsby precinct.

Key features include;

- Office or reception space
- Retail access plus roller door for stock delivery
- High clearance two level warehouse/showroom
- 2 x roller doors plus glass frontage
- Lots of natural light