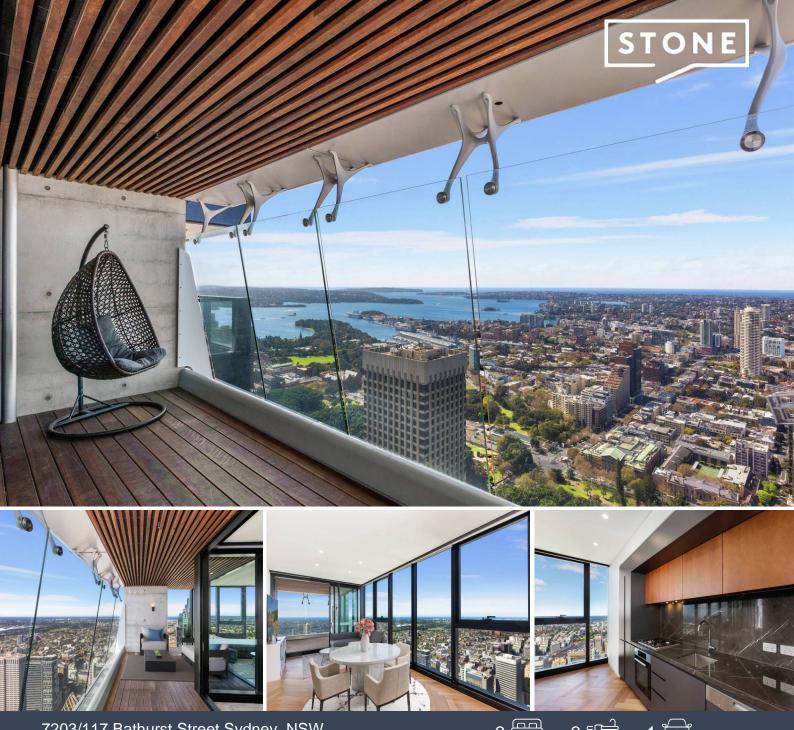

## 7203/117 Bathurst Street Sydney, NSW

## Modern executive living with iconic Sydney Harbour views

Price:

2

Contact Bruce N. Huang

2

وموا

Expressions of Interest 2 Bed, 2 Bath, 1 Storage, 1 Car

Showcasing state-of-the-art architectural design and spectacular water views across Sydney Harbour and the iconic skyline, this immaculate two-bedroom apartment is the ultimate in modern, executive living. Situated in the heart of the CBD in the prestigious Greenland Centre, designed by award winnings architect's BVN, you are within metres of world-class retail, five-star dining and internationally renowned cultural attractions.

- Immaculate interiors capture stunning views across Sydney Harbour
- Occupying an ideal East-facing position, light and bright throughout
- Floor-to-ceiling glass frames the spectacular backdrop
- Gourmet Gaggenau kitchen with island bench and bespoke joinery