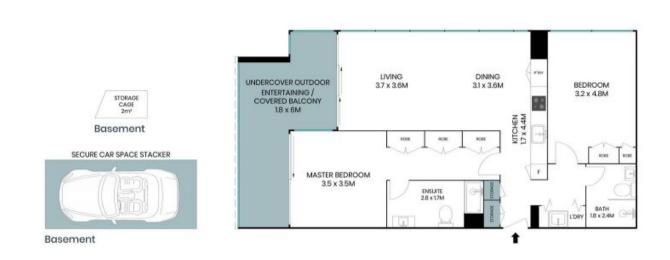

## 7203/117 Bathurst Street Sydney

N

The site plan and floor plan are not to scale; measurements are indicative and in metres. Bushes and trees are placed for illustration purposes. Plans should not be relied on. Interested parties should make and rely on their own enquiries. All other information provided has been collected from reliable sources but cannot be guaranteed for accuracy.