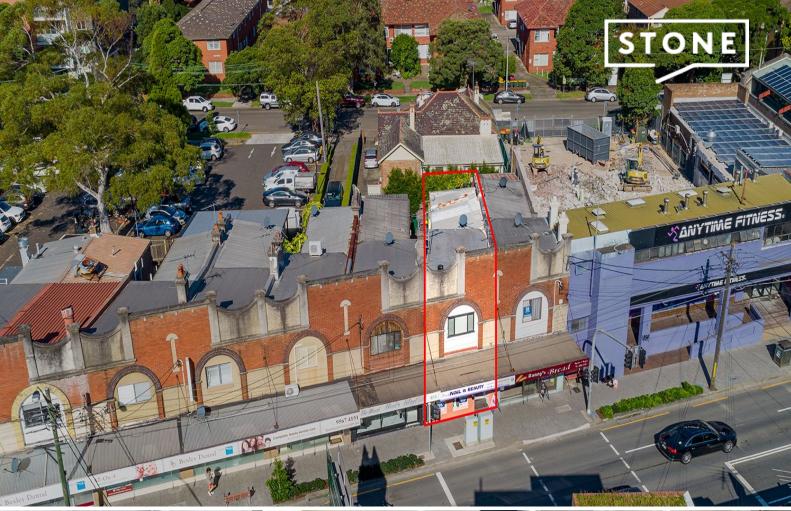

406 Forest Road Bexley, NSW

2 🗀 2

## Zoned B4 with Great Potential for Re-development STCA

Located in the heart of Bexley Shopping Precinct. This commercial & residential building is prime for re-development position STCA.

Whether you are after a quality investment opportunity or an exciting property to bring your business dreams to life, this fantastic property is simply too good to miss. On offer is a high-exposure updated fully leased commercial space and large modern renovated residential apartment.

Residential Apartment

Commercial Space - Zoned B4

**Price:** \$1,300,000

**George Karafotias** 0405 436 336

**GROUND FLOOR** 

All information in this document has been gathered from various third party sources we believe to be reliable; however, we cannot guarantee its accuracy, and we accept no responsibility and disclaim all liability in respect to any errors, omissions, inaccuracies or misstatements in this document. Prospective purchasers are advised to carry out their own investigations and rely on their own enquiries.