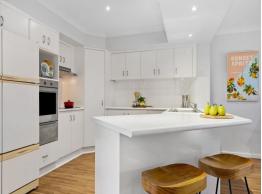

- Attractive lounge/dining room with light streaming in through wide windows
- Glass sliding doors open to enticing north facing courtyard for entertaining
- Well equipped immaculate kitchen, perfect to chat with friends whilst cooking
- Generous bedrooms, exquisite bathroom, sophisticated master includes ensuite
- Integrated storage, custom cabinetry, repainted interiors, plush new carpet
- Separate laundry, guests powder room, garage plus extra parking for two cars
- Gated estate with security cameras, two pools, tennis court and covered BBQ area
- Walk to parks, shops, cafes, restaurants, near Gold Coast University Hospital and medical precinct