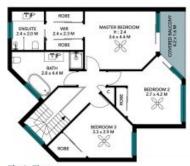

## 35/88 Cotlew Street East Southport

First Floor

Internal Living: 163 sqm External Living: 107 sqm Total Living Area: 270 sqm

The floor plan is not to ecode, measurements are indicative and in metrics. Deterior elements are not in position. Floor should not be netted on interested potitios about make and why on their own empuries. All other information provided has been collected from reliable sources but correct be guaranteed for accusacy.