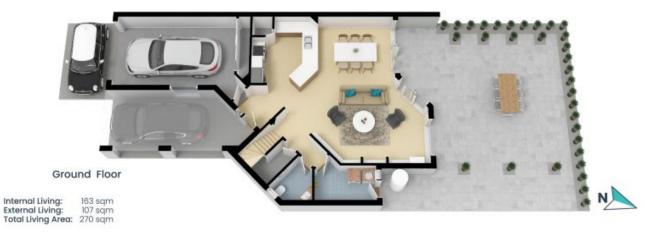

## 35/88 Cotlew Street East Southport

First Floor

Internal Living: 163 sqm External Living: 107 sqm Total Living Area: 270 sqm

The floor plan is not to ecode, measurements are indicative and in metrics. Deterior elements are not in position. Floor should not be netted on interested potitios about make and why on their own empuries. All other information provided has been collected from reliable sources but correct be guaranteed for accusacy.