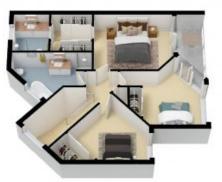

## 35/88 Cotlew Street East Southport

First Floor

Internal Living: 163 sqm External Living: 107 sqm Total Living Area: 270 sqm

The floor plan is not to ecode, measurements are indicative and in metrics. Deterior elements are not in position. Floor should not be netted on interested potitios about make and why on their own empuries. All other information provided has been collected from reliable sources but correct be guaranteed for accusacy.