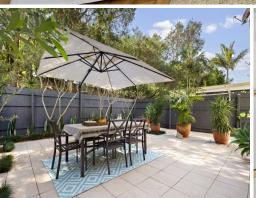

- Attractive lounge/dining room with light streaming in through wide windows
- Glass sliding doors open to enticing north facing courtyard for entertaining
- Well equipped immaculate kitchen, perfect to chat with friends whilst cooking
- Generous bedrooms, exquisite bathroom, sophisticated master includes ensuite
- Integrated storage, custom cabinetry, repainted interiors, plush new carpet
- Separate laundry, guests powder room, garage plus extra parking for two cars
- Gated estate with security cameras, two pools, tennis court and covered BBQ area
- Walk to parks, shops, cafes, restaurants, near Gold Coast University Hospital and medical precinct