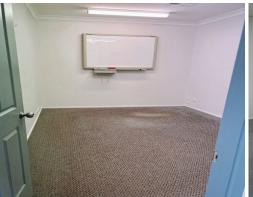

## Office space conveniently located with flexible lease terms

AVAILABLE NOW

Comprising of 2 offices side by side in an industrial unit with a mix of construction businesses and tenancies. Situated in a convenient location close to shops, schools and transport.

Features Include:

- Combined space of approx.7x5 or two smaller spaces approx. 3.5x5
- New carpet to be installed if required
- Shared toilet facilities male and female + shower
- Water filter and ducted air
- Access to internet ports, tenant to supply their own wifi access
- Electricity and water included
- 1 x permanent parking space + plenty of additional parking