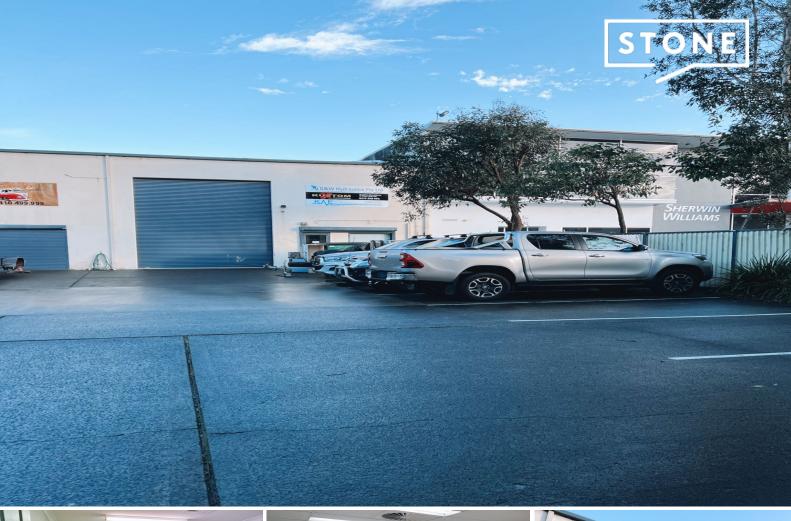

1b/6 Hawke Street Kincumber, NSW

## Office space conveniently located with flexible lease terms

AVAILABLE NOW

Comprising of 2 offices side by side in an industrial unit with a mix of construction businesses and tenancies. Situated in a convenient location close to shops, schools and transport.

Features Include:

- Combined space of approx.7x5 or two smaller spaces approx. 3.5x5
- New carpet to be installed if required
- Shared toilet facilities male and female + shower
- Water filter and ducted air
- Access to internet ports, tenant to supply their own wifi access
- Electricity and water included
- 1 x permanent parking space + plenty of additional parking