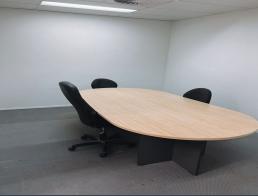

## Office space conveniently located with flexible lease terms

AVAILABLE NOW

Comprising of 2 offices side by side in an industrial unit with a mix of construction businesses and tenancies. Situated in a convenient location close to shops, schools and transport.

Features Include:

- Combined space of approx.7x5 or two smaller spaces approx. 3.5x5
- New carpet to be installed if required
- Shared toilet facilities male and female + shower
- Water filter and ducted air
- Access to internet ports, tenant to supply their own wifi access
- Electricity and water included
- 1 x permanent parking space + plenty of additional parking