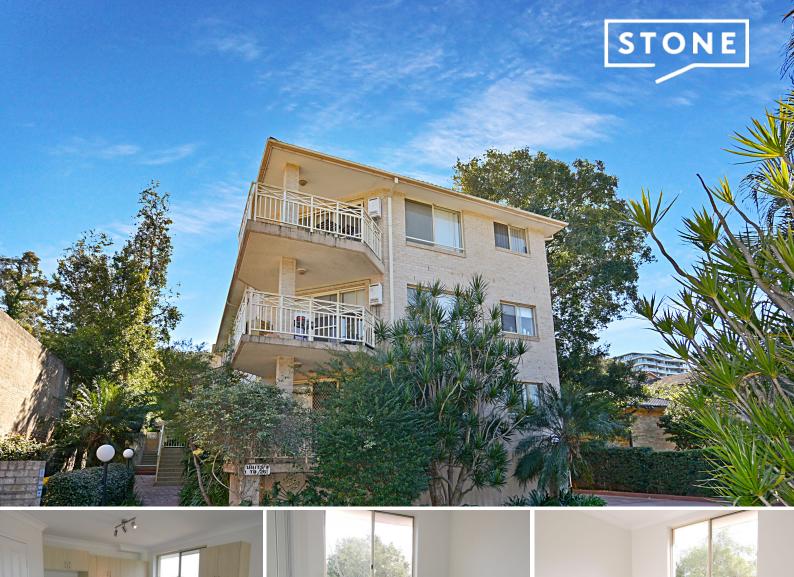

## 24/35 Central Coast Highway West Gosford, NSW

## Conveniently located 2 bedroom unit

Conveniently located, this modern 2 bedroom apartment is perfect for commuters or those seeking a short walk to Gosford waterfront, cafes and CBD.

Located in a quiet position at the rear of a well maintained secure complex that features an in ground swimming pool this apartment also features:

- Spacious modern kitchen with stone bench tops, stainless steel appliances and gas cooking

- Generous balcony, overlooking swimming pool ideal for summer entertaining
- Open plan living and dining with reverse cycle air-conditioning
- Modern bathroom
- Dual car-space in secure parking
- NBN installed
- Five minute drive to Gosford Hospital
- Five minute drive to the M1