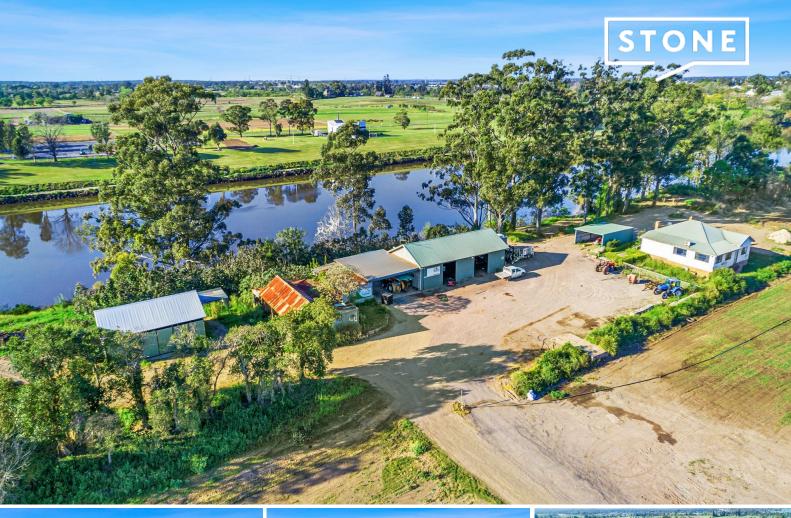

## **Riverfront Living**

Nestled in the prime position on the banks of the Hawkesbury River right next to Windsor sits a fantastic 17 acre parcel of highly fertile arable farmland perfectly set up for turf.

With a 63 Megalitre water allocation and pumping infrastructure already in place this property is ideally suited to Turf production and has successfully produced high quality turf for many years.

If Turf isn't your thing and you are looking for a lifestyle block this property would easily convert to a lovely farmlet or equine facility. Just imagine riding the horses in the morning and then waterskiing from your own private beach in the afternoon.