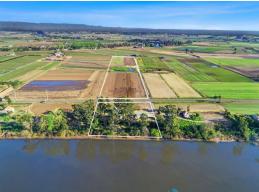

## **Riverfront Living**

Nestled in the prime position on the banks of the Hawkesbury River right next to Windsor sits a fantastic 17 acre parcel of highly fertile arable farmland perfectly set up for turf.

With a 63 Megalitre water allocation and pumping infrastructure already in place this property is ideally suited to Turf production and has successfully produced high quality turf for many years.

If Turf isn't your thing and you are looking for a lifestyle block this property would easily convert to a lovely farmlet or equine facility. Just imagine riding the horses in the morning and then waterskiing from your own private beach in the afternoon.