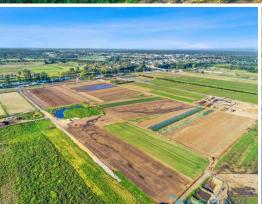

## **Riverfront Living**

Nestled in the prime position on the banks of the Hawkesbury River right next to Windsor sits a fantastic 17 acre parcel of highly fertile arable farmland perfectly set up for turf.

With a 63 Megalitre water allocation and pumping infrastructure already in place this property is ideally suited to Turf production and has successfully produced high quality turf for many years.

If Turf isn't your thing and you are looking for a lifestyle block this property would easily convert to a lovely farmlet or equine facility. Just imagine riding the horses in the morning and then waterskiing from your own private beach in the afternoon.