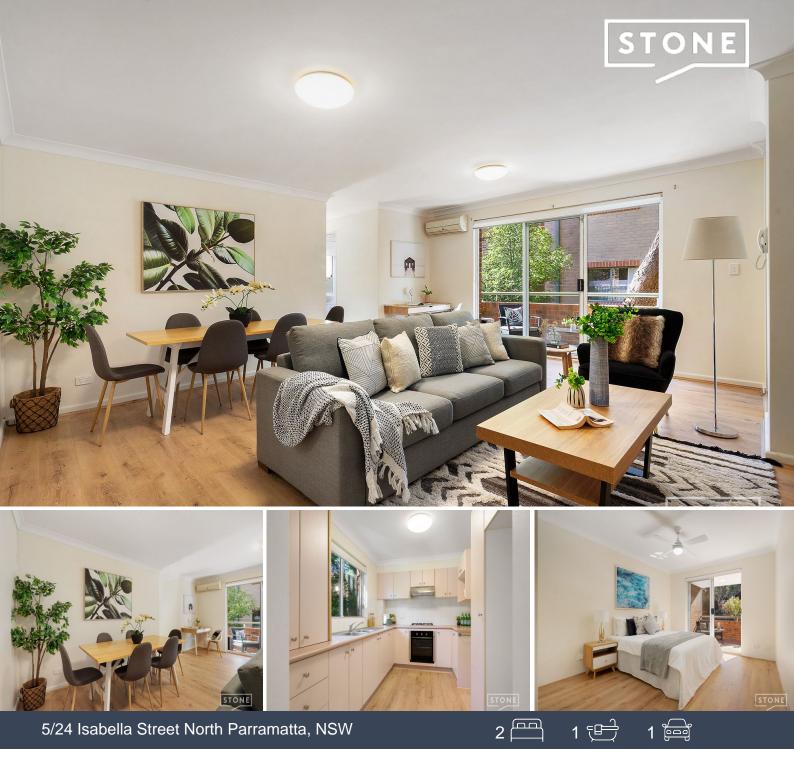

## Peaceful Living

This excellent two-bedroom apartment nestled on the first floor in a secure block of double brick construction with refreshed interiors is currently available! The home is positioned on the outskirts of Parramatta CBD in a quiet street with a peaceful and leafy outlook offering fantastic convenience. Close to public transport, Westmead Hospital, Commbank Stadium, Sherwin Park, and several reputable schools.

-Gas kitchen with stainless steel appliances and plenty of cupboard space.

- -Spacious and practically combined pantry and laundry room
- -Sun drenched balcony flows onto open lounge and dining

-Both bedrooms feature a northerly aspect. Main with built-in, ceiling fan and private balcony

-Modern bathroom with floor to ceiling tiles and separate shower and bathtub

-Security intercom system + split system air-conditioner

-Single lockup garage

Price:

\$532,000