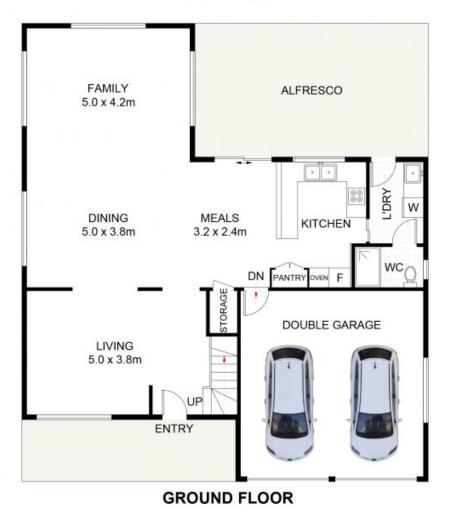

## 28 Green Crescent, Shell Cove

Approximate Gross Internal Area = 220 sq m (Including Double Garage) Scale in metres. Indicative only. Dimensions are approximate. All information contained herein is gathered from sources we believe to be reliable. However, we cannot guarantee its accuracy and interested persons should rely on their own enquiries. Some images may contain digital furniture.