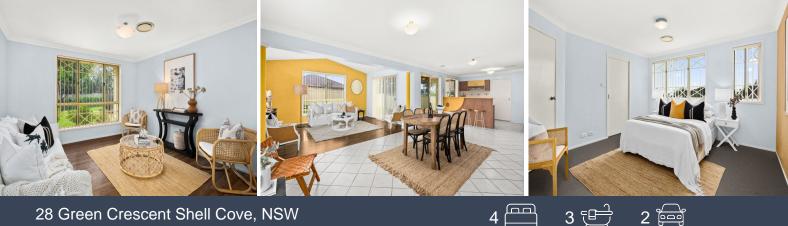

## 28 Green Crescent Shell Cove, NSW

- Multiple in and outdoor entertaining zones with added rumpus areas, generous open plan design

- Immaculate kitchen boasts ample storage and quality appliances

- Four oversized bedrooms upstairs, all with built-in robes, plus another living space upstairs

- Practical bathroom with corner bath for kids
- Enchanting private master offers walk-in robe and full ensuite

- Main bathroom equipped with a large corner bath and separate shower, third bathroom downstairs perfect for guests