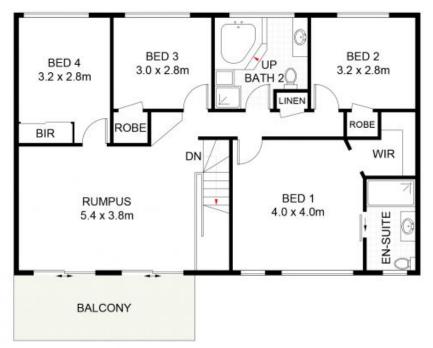

## 28 Green Crescent, Shell Cove

Approximate Gross Internal Area = 220 sq m (Including Double Garage) Scale in metres. Indicative only. Dimensions are approximate. All information contained herein is gathered from sources we believe to be reliable. However, we cannot guarantee its accuracy and interested persons should rely on their own enquiries. Some images may contain digital furniture.