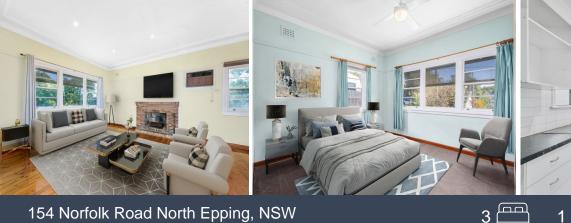

## Charming Home Offering Scope to Renovate, Rebuild or Live-in As Is

Set on the high side, in a highly sought-after location, this charming home is set on approx. 601sqm, offering scope to renovate, rebuild (STCA) or comfortably live-in as is, this is an outstanding opportunity not to be missed.

- Land size 601.8sqm with 16.585m frontage
- Large living area with timber floors & air conditioning
- Built-in wardrobe in main bedroom
- Updated kitchen with new stove, plus dishwasher
- Bedrooms all have new carpet and are a great size
- All bedrooms have ceiling fans
- Bathroom is updated with separate bath and shower
- North facing and high side of the street