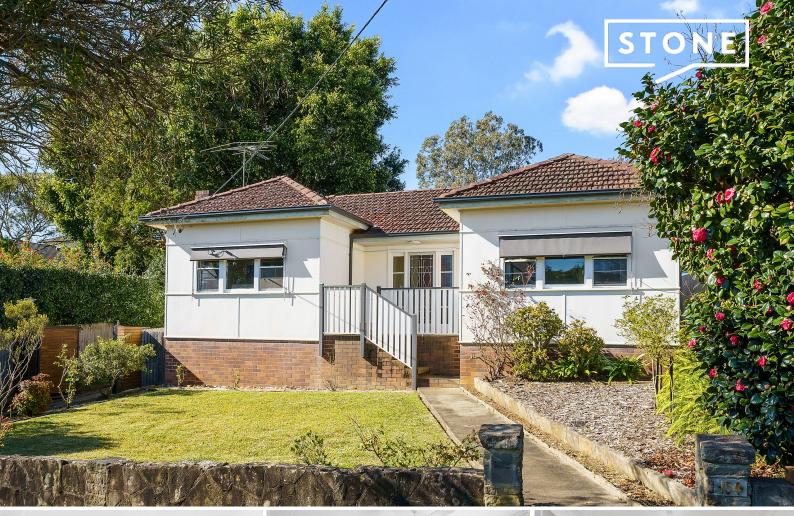

## Charming Home Offering Scope to Renovate, Rebuild or Live-in As Is

Set on the high side, in a highly sought-after location, this charming home is set on approx. 601sqm, offering scope to renovate, rebuild (STCA) or comfortably live-in as is, this is an outstanding opportunity not to be missed.

- Land size 601.8sqm with 16.585m frontage
- Large living area with timber floors & air conditioning
- Built-in wardrobe in main bedroom
- Updated kitchen with new stove, plus dishwasher
- Bedrooms all have new carpet and are a great size
- All bedrooms have ceiling fans
- Bathroom is updated with separate bath and shower
- North facing and high side of the street