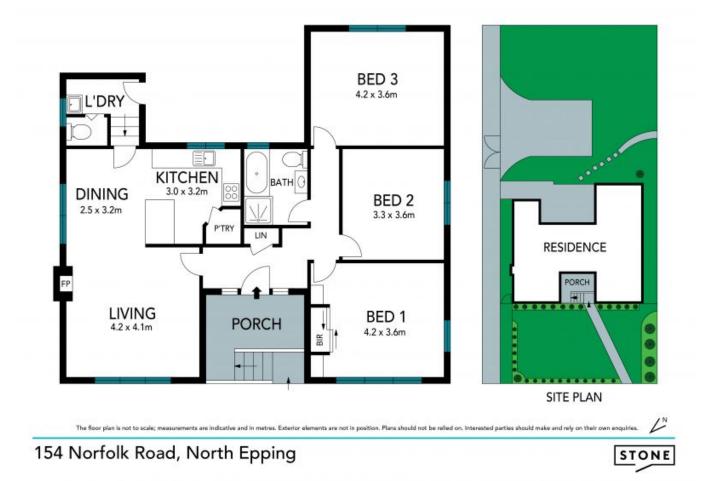

- Land size 601.8sqm with 16.585m frontage
- Large living area with timber floors & air conditioning
- Built-in wardrobe in main bedroom
- Updated kitchen with new stove, plus dishwasher
- Bedrooms all have new carpet and are a great size
- All bedrooms have ceiling fans
- Bathroom is updated with separate bath and shower
- North facing and high side of the street