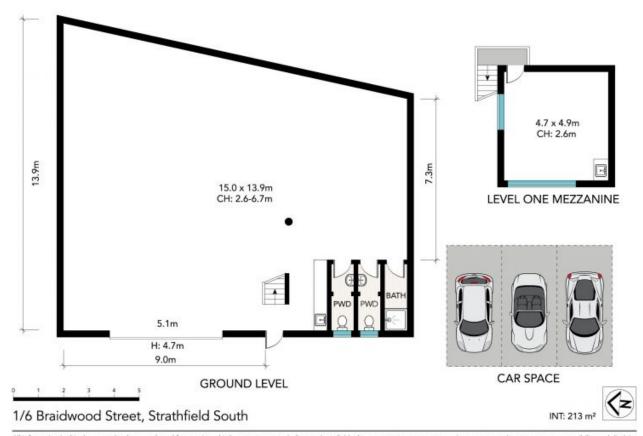

The subject property spans over (247 sqm) of total site area, consisting of Warehouse, Mezzanine + (3) secure on site car spaces.

Key features of this site include:

- Total site area of 247 sqm
- Centrally located to and from all destinations and major motorways
- Tenant pays 100% of outgoings
- B6 Business Corridor ...