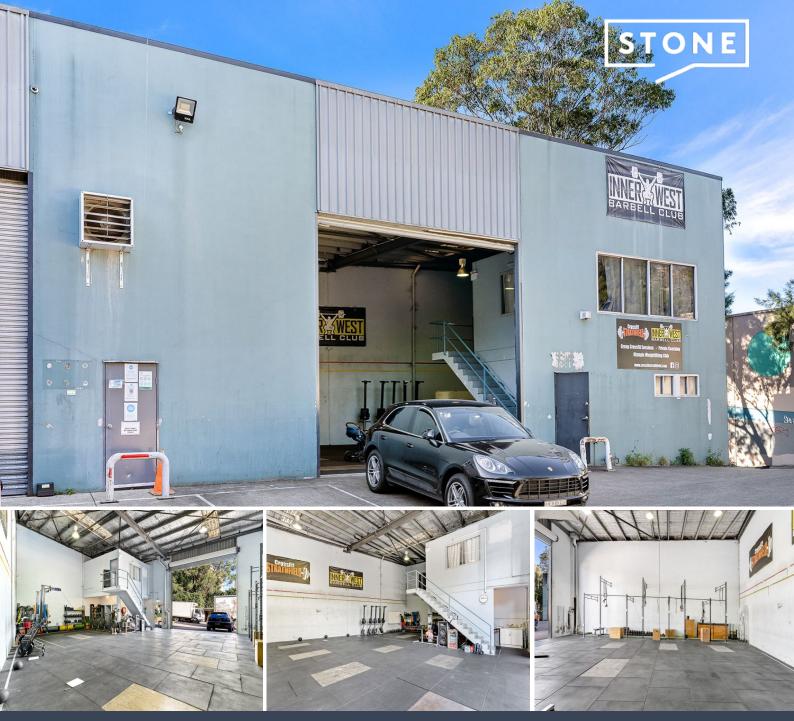

## 1/6-8 Braidwood Street Strathfield South, NSW

## Industrial Investment Opportunity with Development Upside.

Stone Commercial, are thrilled to bring to market for Sale via Auction 1/6 Braidwood Street, Strathfield South.

This presents a rare opportunity to acquire a industrial site within meters of Liverpool Rd/ Hume Highway & 150m from Roberts Rd & Centenary Drive providing easy accessibility to both M4 & M5 motorways

The subject property spans over (247 sqm) of total site area, consisting of Warehouse, Mezzanine + (3) secure on site car spaces.

Key features of this site include:

- Total site area of 247 sqm
- Centrally located to and from all destinations and major motorways
- Tenant pays 100% of outgoings
- B6 Business Corridor ...