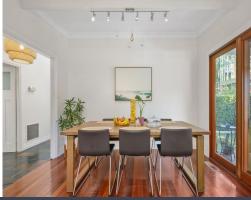

- Leafy outlooks and period features complement the interiors
- Formal lounge room with cosy fireplace flows to sunroom
- Lovely renovated kitchen, with stone benchtops and Ilve appliances
- Three bedrooms, separate study for working from home options
- Additional office and full bathroom/laundry in granny flat
- Timber floors, high ceilings, ducted gas heating, air conditioning
- Covered entertaining deck, private north facing yard and spa
- Land size is 599.2sqm with 25.665m frontage