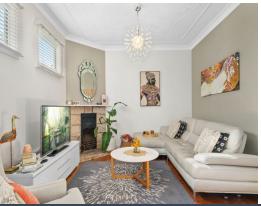

- Leafy outlooks and period features complement the interiors
- Formal lounge room with cosy fireplace flows to sunroom
- Lovely renovated kitchen, with stone benchtops and Ilve appliances
- Three bedrooms, separate study for working from home options
- Additional office and full bathroom/laundry in granny flat
- Timber floors, high ceilings, ducted gas heating, air conditioning
- Covered entertaining deck, private north facing yard and spa
- Land size is 599.2sqm with 25.665m frontage