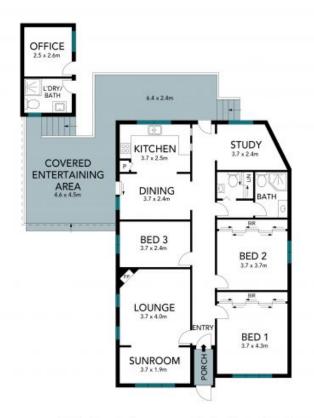

- Leafy outlooks and period features complement the interiors
- Formal lounge room with cosy fireplace flows to sunroom
- Lovely renovated kitchen, with stone benchtops and Ilve appliances
- Three bedrooms, separate study for working from home options
- Additional office and full bathroom/laundry in granny flat
- Timber floors, high ceilings, ducted gas heating, air conditioning
- Covered entertaining deck, private north facing yard and spa
- Land size is 599.2sqm with 25.665m frontage

**Liz Wiggins** 0411434696

The floor plan is not to scale; measurements are indicative and in metres. Exterior elements are not in position. Plans should not be relied on. Interested parties should make and rely on their own enquiries.