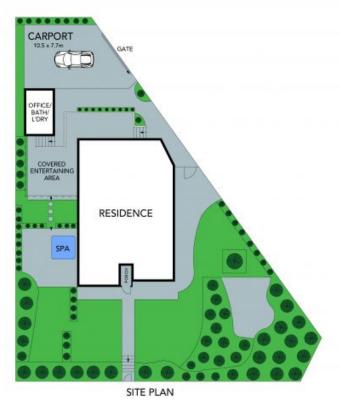

- Leafy outlooks and period features complement the interiors
- Formal lounge room with cosy fireplace flows to sunroom
- Lovely renovated kitchen, with stone benchtops and Ilve appliances
- Three bedrooms, separate study for working from home options
- Additional office and full bathroom/laundry in granny flat
- Timber floors, high ceilings, ducted gas heating, air conditioning
- Covered entertaining deck, private north facing yard and spa
- Land size is 599.2sqm with 25.665m frontage

**Liz Wiggins** 0411434696

The floor plan is not to scale; measurements are indicative and in metres. Exterior elements are not in position. Plans should not be relied on. Interested parties should make and rely on their own enquiries.