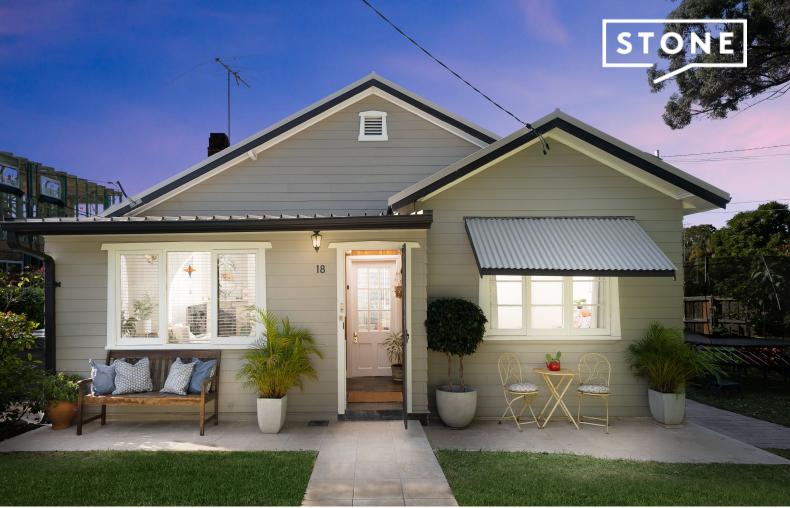

18 Grand Avenue West Ryde, NSW

3 🕮

1 日 🕌

2 6

## Redevelopment opportunity in premium location

Superbly located on a quiet corner block, yet a stroll to West Ryde Village's shops, eateries and train station, this property is sure to attract considerable interest. This home oozes character and presents an exciting opportunity for a new family to move in or for investors to create a duplex development (STCA).

- Leafy outlooks and period features complement the interiors
- Formal lounge room with cosy fireplace flows to sunroom
- Lovely renovated kitchen, with stone benchtops and Ilve appliances
- Three bedrooms, separate study for working from home options
- Additional office and full bathroom/laundry in granny flat
- Timber floors, high ceilings, ducted gas heating, air conditioning
- Covered entertaining deck, private north facing yard and spa
- Land size is 599.2sqm with 25.665m frontage