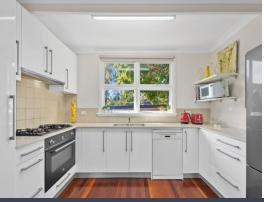

- Leafy outlooks and period features complement the interiors
- Formal lounge room with cosy fireplace flows to sunroom
- Lovely renovated kitchen, with stone benchtops and Ilve appliances
- Three bedrooms, separate study for working from home options
- Additional office and full bathroom/laundry in granny flat
- Timber floors, high ceilings, ducted gas heating, air conditioning
- Covered entertaining deck, private north facing yard and spa
- Land size is 599.2sqm with 25.665m frontage