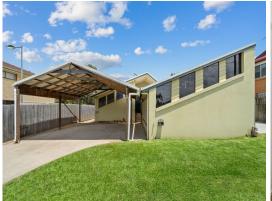

## Architecturally designed lowset home

If you are looking for a lowset that has space for 4 cars, a caravan, tinny and more, then look no further! Boasting an abundance of space with soaring ceilings, this architecturally designed home offers crisp lines and fluid flowing living spaces. This Richard Neutra era home is truly unique and just seconds to local schools, transport and more.

- Immaculately renovated home
- Freshly painted interior
- Plush new carpets
- Split-system air-conditioning
- NBN connected
- Gas hot water system
- Low maintenance yard
- Town gas connected

Price: Offers over \$749,000 Council Rates: \$382.48 p/q