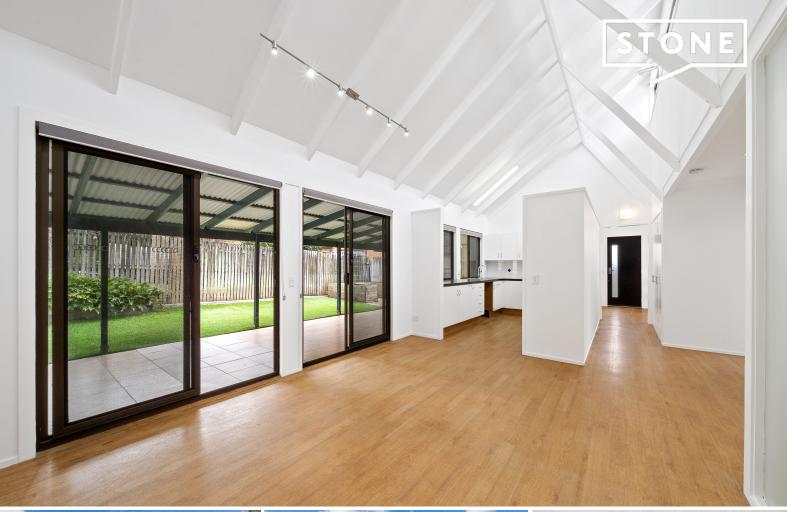

## Architecturally designed lowset home

If you are looking for a lowset that has space for 4 cars, a caravan, tinny and more, then look no further! Boasting an abundance of space with soaring ceilings, this architecturally designed home offers crisp lines and fluid flowing living spaces. This Richard Neutra era home is truly unique and just seconds to local schools, transport and more.

- Immaculately renovated home
- Freshly painted interior
- Plush new carpets
- Split-system air-conditioning
- NBN connected
- Gas hot water system
- Low maintenance yard
- Town gas connected

Price: Offers over \$749,000 Council Rates: \$382.48 p/q