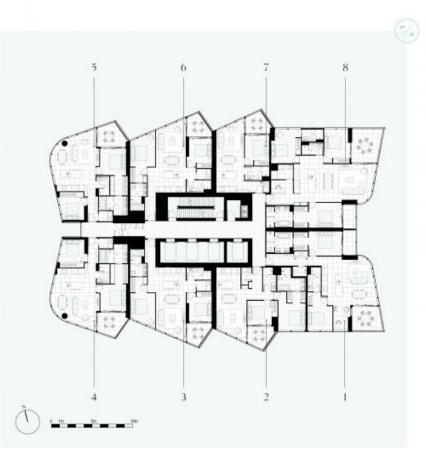

### DESIGNED FOR SEAMLESS LIVING

UNIT TYPE

UNIT TRPE

unit type 7

1 BEDROOM

2 BEDROOMS 2 BATHROOMS

2 BEDROOMS

2 BATHROOMS

INTERNAL EXTERNAL 90m<sup>2</sup> 11m<sup>2</sup> TOTAL 101m<sup>2</sup>

INTERNAL EXTERNAL 91m<sup>1</sup> 8m<sup>2</sup> TOTAL 99m<sup>2</sup>

1 BATHROOM

# UNIT TYPE

2 BEDROOMS / 1 MPR 2 BATHROOMS INTERNAL EXTERNAL LO9m<sup>2</sup> 18m<sup>2</sup> TOTAL 127m<sup>2</sup>

# UNIT TYPE

| áu -             |                  |
|------------------|------------------|
| 2 BEDROOMS       |                  |
| 2 BATHROOMS      | E                |
| NTERNAL          | EXTERNAL         |
| POm <sup>1</sup> | Qrm <sup>2</sup> |
| TOTAL            |                  |

## 99m²

UNIT TYPE

| 2 | 11 | D   | R | 0 | 0 | N | is |   |  |  |  |
|---|----|-----|---|---|---|---|----|---|--|--|--|
| 2 | п, | ίτ. | н | R | 0 | 0 | й  | s |  |  |  |

| INTERNAL         | EXTERNAL        |
|------------------|-----------------|
| 91m <sup>1</sup> | Bm <sup>1</sup> |
| TOTAL            |                 |
| 99m <sup>2</sup> |                 |

## инт түре 4

2 BEDROOMS 2 BATHROOMS INTERNAL EXTERNAL 90m² IIm² TOTAL IOLee²

## INTERNAL EXTERNAL Sóm<sup>7</sup> Bm<sup>2</sup> TOTAL 64m<sup>2</sup> UNIT TYPE 8 3 BEDROOMS / 1 MPR 3 BATHROOMS

INTERNAL EXTERNAL 138m<sup>2</sup> 23m<sup>2</sup> TOTAL 161m<sup>3</sup>