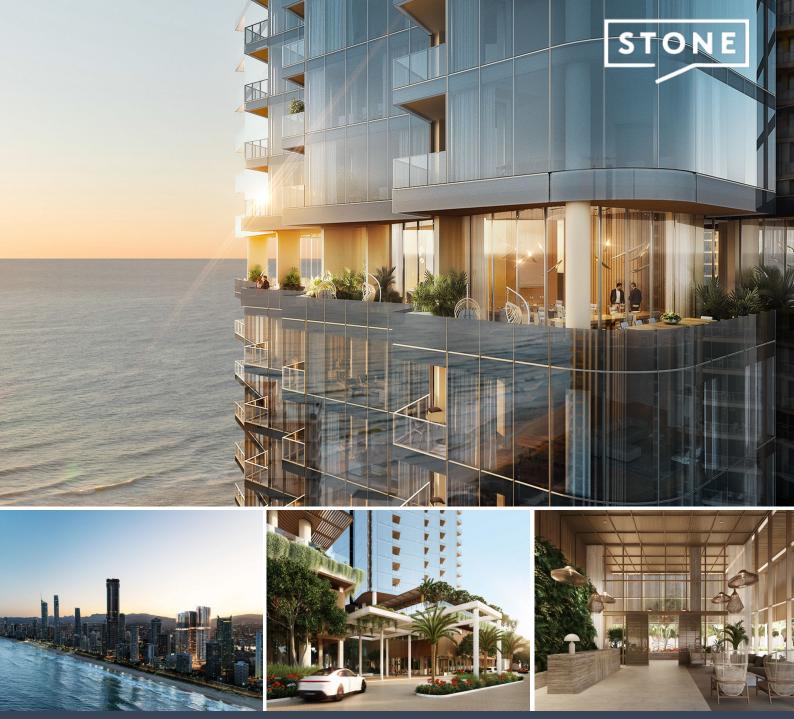

## 103 Ferny Avenue Surfers Paradise, QLD

## Paradiso Place

Designed by renowned architects Rothelowman, it's no surprise this striking project with its dramatic architecture, sweeping ocean views, lush landscaped gardens and enviable location; offers an unparalleled resort lifestyle opportunity. Superbly crafted spaces offer residents their timeless piece of paradise, capturing all the key elements of space, light, form and function. World class amenities including resort style pools, state of the art co-working spaces, gym, wellness terrace, restaurants and more, will see you living life like every day is a holiday.

- Landscaped garden flows into a beautiful glazed lobby with elegant furniture
- Luxurious apartments which boast water and coast views from almost every room
- Private rooms feature stunning floor to ceiling glass and curated finishes
- Stunning kitchen with Bosch appliances, reconstituted stone benchtops and splashbacks
- Finishes include neutral coastal tones and textures, porcelain tiled flooring
- Air conditioning, lighting and video intercom can be managed via a phone app
- Amenities include retail realm, pools, spa, co-working spaces, gym and caf?
- Stunning architecture in a prime position, just steps to our golden beaches