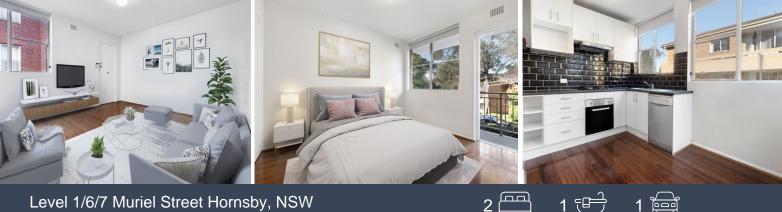

## **Convenient Location**

An unbeatable location stroll to all the conveniences of Hornsby , with easy access to the city and shops. Featured in the heart of Hornsby this light filled unit offers two generous sized bedrooms in a sought after location. Situated on the middle floor of a security complex, With a combined lounge and dining room, gas cooking and plenty of storage, this middle floor unit is literally minutes from Hornsby Westfield, train station, cafes and local schools.

Features:

- Central location across the road from Westfield
- North east facing balcony and double brick
- Built in wardrobe and balcony to main bedroom
- Plenty of natural light and only 1 common wall