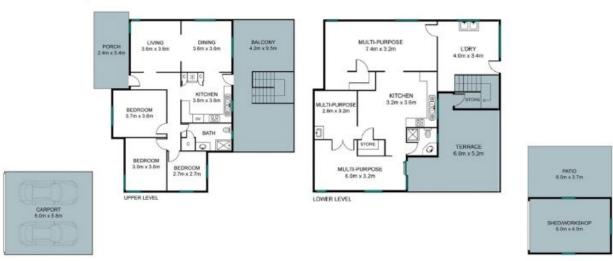

Price:

For Sale Now

**Tristan Rowland** 0411 572 970

**Thomas Young** 0437 486 283

 Internal:
 175sqm

 External:
 119sqm

 Total Area:
 294sqm

Level 1 Level 2

The site only and flourning are not to scale: measurements are indicative and in metres. Bushes and trees are nisced for illustration numbers. Plans should not be relied on interested parties should make and rely on their own enquiries.