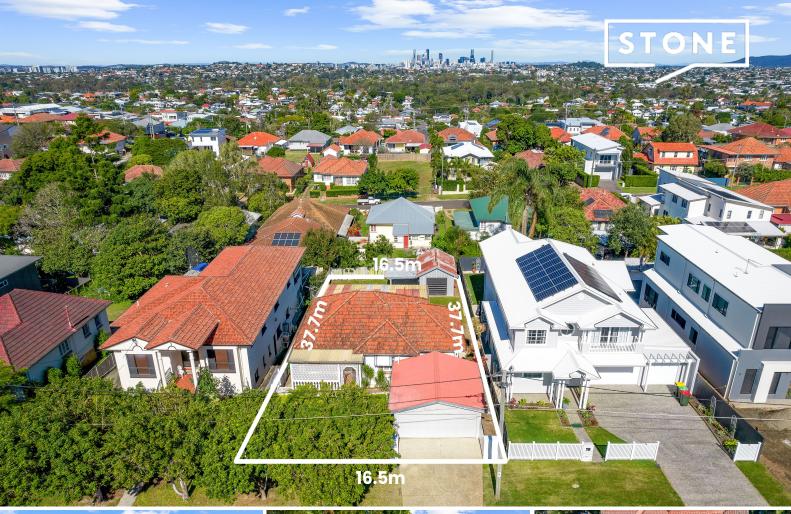

## Trophy home site | Wavell's best address

Situated on the city side of Wavell Heights' most coveted street with panoramic city and mountain views just calling for a trophy home to be constructed, this top tier block has a ready to rent home or simply bowl over and start building tomorrow with no tenants currently in place. With a pedigree like no other with #12 Highcrest shattering the suburb record for Wavell Heights, this site is in great company surrounded by top tier homes.

- Nestled on a sizable 625sqm block in one of Wavell's premier streets
- Stunning city views from the top-level
- Large flexible floorplan
- Close to schools, shops and cafes
- Public transport close by
- Town gas connected
- NBN ready
- North/South facing aspect