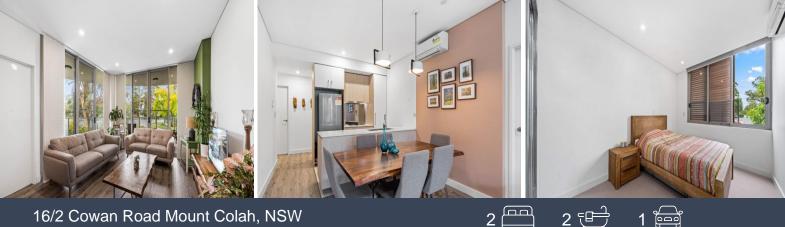

## 2 Bedroom apartment plus study

This 2 bedrooms apartment is located 5 minutes walk to the station, 5 minutes drive or 2 stop to the Hornsby Shopping Centre, surround by the good Schools, golf course and Ku-ring-Ga national park.

Features:

- Two bedrooms, master room with en-suite
- all with built-in wardrobes
- Open plan kitchen with gas cooking top
- North facing balcony
- Internal laundry with dryer
- Air-conditioning
- Fully tiled bathrooms