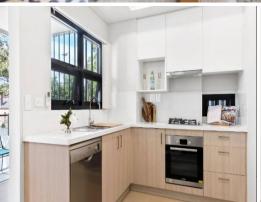

## Features:

- Natural light filled open living area
- Sun drenched North facing balcony
- Double bedrooms both with double built ins
- Sleek gas kitchen fitted with Bosch appliances
- Large North facing windows in kitchen
- Stone bench top and soft close cupboards
- Split system reverse cycle air-conditioner
- Tandem carspace and a lock up storage cage