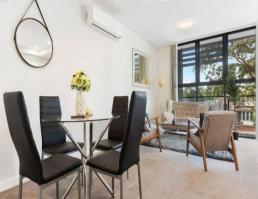

## North facing modern apartment

Conveniently located near parks, exclusive schools, shopping and transportation, this near new apartment presents spacious, airy interiors with two bedrooms and 2 car spaces.

## Features:

- Natural light filled open living area
- Sun drenched North facing balcony
- Double bedrooms both with double built ins
- Sleek gas kitchen fitted with Bosch appliances
- Large North facing windows in kitchen
- Stone bench top and soft close cupboards
- Split system reverse cycle air-conditioner
- Tandem carspace and a lock up storage cage