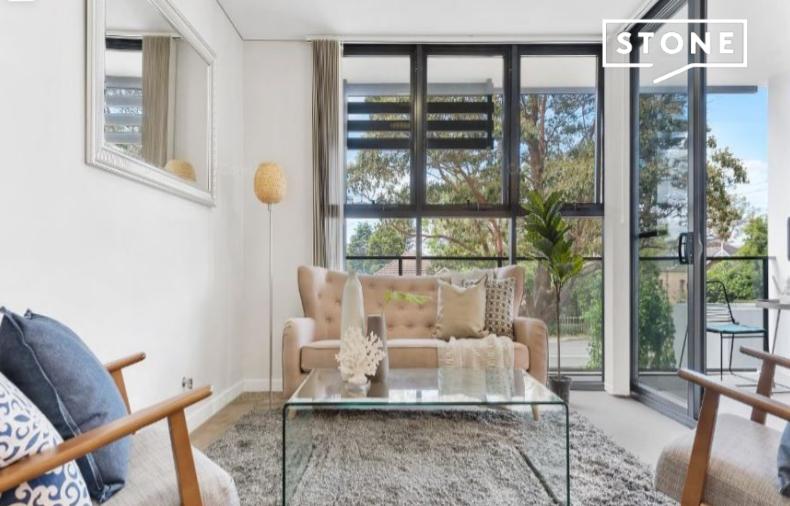

## North facing modern apartment

Conveniently located near parks, exclusive schools, shopping and transportation, this near new apartment presents spacious, airy interiors with two bedrooms and 2 car spaces.

## Features:

- Natural light filled open living area
- Sun drenched North facing balcony
- Double bedrooms both with double built ins
- Sleek gas kitchen fitted with Bosch appliances
- Large North facing windows in kitchen
- Stone bench top and soft close cupboards
- Split system reverse cycle air-conditioner
- Tandem carspace and a lock up storage cage