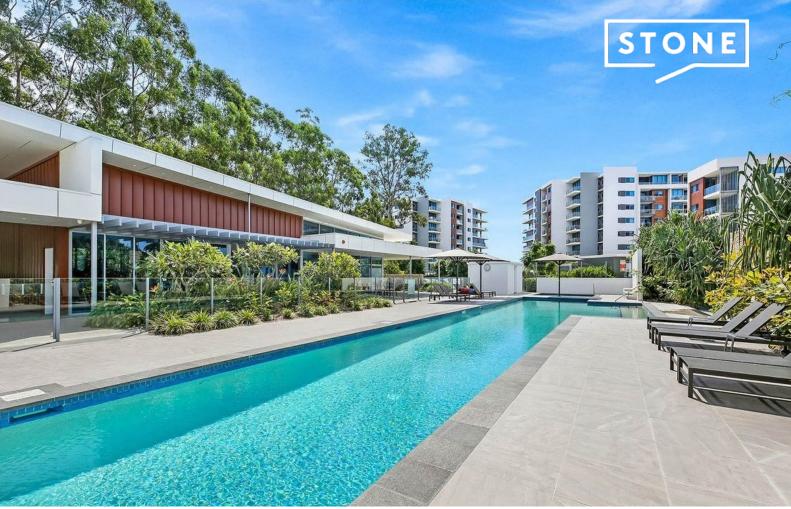

## Sprawling oversized apartment with views

On the shores of Lake Orr, this stunning apartment is appointed to perfection and expertly designed to convey contemporary luxury. Discerning buyers will appreciate the stylish interiors, serene outdoor retreats, and world class leisure facilities offered to residents. The prestigious complex is in a dynamic lifestyle precinct, near Robina Town Centre, ALDI and select schools.

- Thoughtfully planned layout welcomes you with generous open plan living areas
- Sliding doors lead to two spacious entertaining balconies with leafy outlooks
- Enviable stone kitchen equipped with Miele appliances and mirrored splashbacks
- Separate study, airy bedrooms with walk-in/built-in robes flow onto balconies
- Sleek main bathroom, luxe ensuite, European style laundry, air conditioning
- Communal function rooms, pools, library, gym, cinema, golf simulator plus more
- Secure car parking, low body corporate fees, pet-friendly subject to approval
  Close to Bond University and Varsity College campuses, short drive to beaches