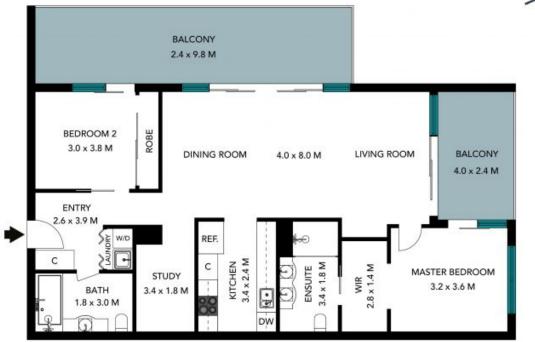

## Varsity Lakes

Internal Living: 109 sqm External Living: 34 sqm Total Living Area: 143 sqm

## 3311/397 Christine Avenue

## Varsity Lakes

Internal Living: 109 sqm External Living: 34 sqm Total Living Area: 143 sqm N

The floor plan is not to scale; measurements are indicative and in metres, All features included in this 3D plan are for inspiration purposes only.

This is not an exact replica of the property or the position of exterior elements. Plans should not be relied on. Interested parties should make and rely on their own enquiries.