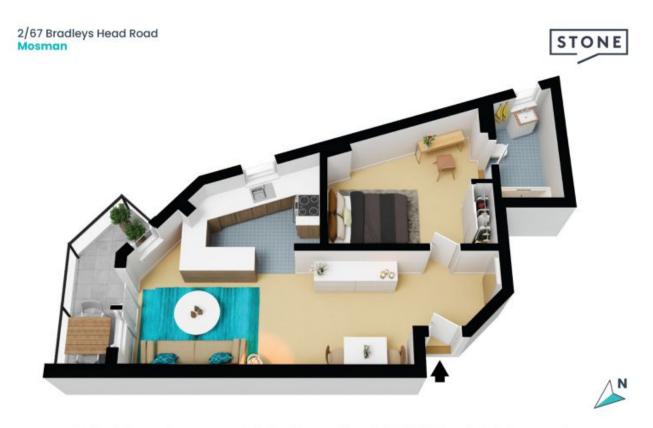

## Features:

- Spacious one bedroom residence enjoying the ideal North eastern aspect
- Boasting an open plan living area with a sun drenched North Eastern balcony and picturesque tree lined outlook
- Oversized bedroom with new built-in wardrobe
- Freshly painted, updated ensuite with shower over bath, ample storage throughout
- Laundry facilities located in common area
- Positioned at the rear of the security building with lift level access
- Two common property car spaces available with ample on Street parking

\$470.00 per week

ഫെ

Available Date: 11/07/2022

Price:

**Chad Hobson** 0456 931 002

The floor plan is not to scale; measurements are indicative and in metres. All features included in this 3D plan are for inspiration purposes only. This is not an exact replica of the property or the position of exterior elements. Plans should not be relied on. Interested parties should make and rely on their own enquiries.