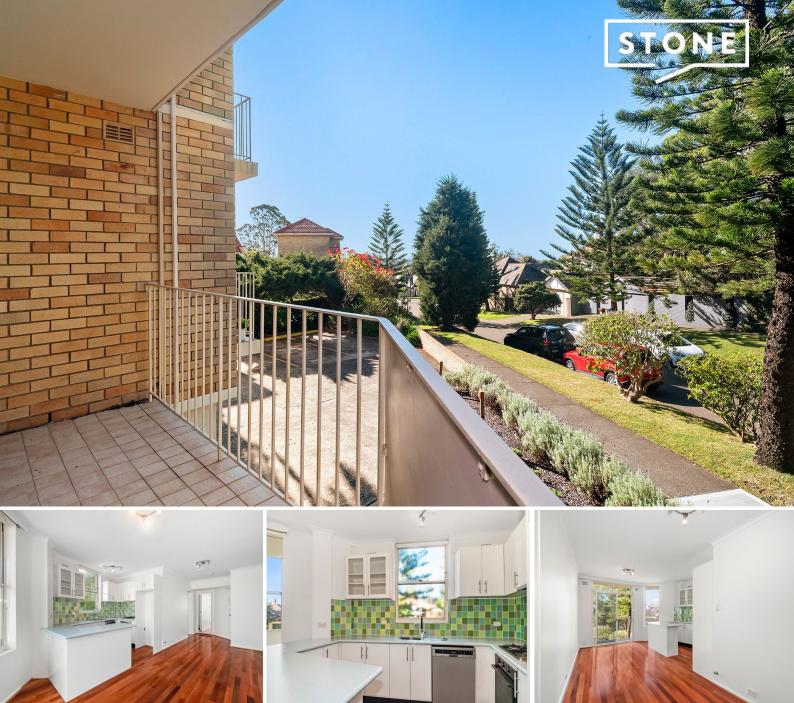

## Deposit Taken

Incredibly stylish and sophisticated, this residence is positioned within a convenient location, within minutes to Mosman Village, Balmoral beach and all amenities.

## Features:

- Spacious one bedroom residence enjoying the ideal North eastern aspect
- Boasting an open plan living area with a sun drenched North Eastern balcony and picturesque tree lined outlook
- Oversized bedroom with new built-in wardrobe
- Freshly painted, updated ensuite with shower over bath, ample storage throughout
- Laundry facilities located in common area
- Positioned at the rear of the security building with lift level access
- Two common property car spaces available with ample on Street parking