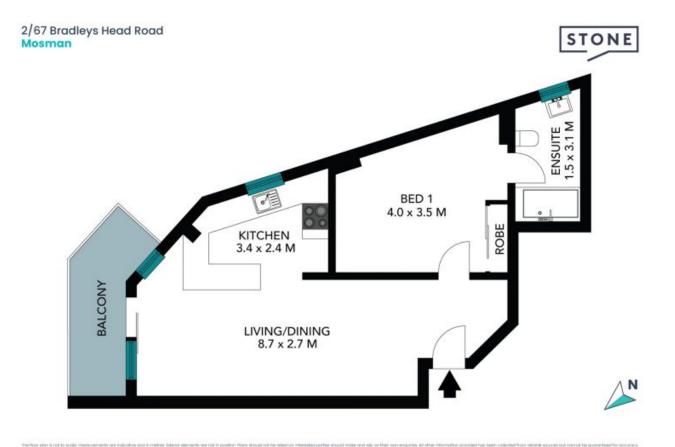

## Features:

- Spacious one bedroom residence enjoying the ideal North eastern aspect
- Boasting an open plan living area with a sun drenched North Eastern balcony and picturesque tree lined outlook
- Oversized bedroom with new built-in wardrobe
- Freshly painted, updated ensuite with shower over bath, ample storage throughout
- Laundry facilities located in common area
- Positioned at the rear of the security building with lift level access
- Two common property car spaces available with ample on Street parking

\$470.00 per week

ഫെ

Available Date: 11/07/2022

Price:

**Chad Hobson** 0456 931 002

The floor plan is not to scale; measurements are indicative and in metres. All features included in this 3D plan are for inspiration purposes only. This is not an exact replica of the property or the position of exterior elements. Plans should not be relied on. Interested parties should make and rely on their own enquiries.