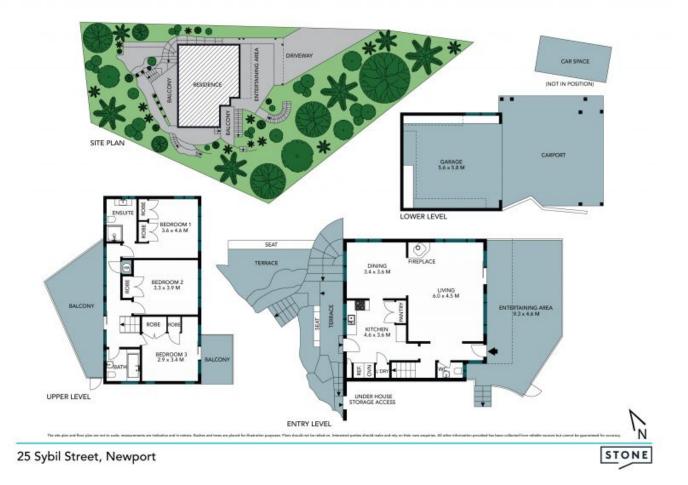

## Private Retreat

Privately situated at the top of a secluded driveway, this Rainforest Retreat is enveloped by luscious gardens, alfresco entertaining spaces and stunning ocean views to Newport Reef. Spacious lounge complete with combustion fireplace leads to separate dining and wide deck. All three bedrooms are well sized, host ocean views and built-in wardrobes. Lock-up garage, carport, off street parking and turning bay. Pet friendly including invisible dog 'hidden fence' around property boundaries. Rent includes gardening.

- Three carpeted bedrooms with built-in wardrobes and ocean views
- Two bathrooms, 1 with shower over bath; plus powder room downstairs
- Large lounge room with laminate timber floor and combustion fireplace
- Ducted reverse cycle air conditioning throughout
- Dining room adjacent to kitchen with plenty of storage and laundry cupboard
- Various timber decks for relaxing; main nor east facing entertaining deck
- Secluded alfresco seating/bbq area surrounded by rainforest gardens
- Ocean view to Newport Reef, walk to Newport Rugby field, beach, bus and shops