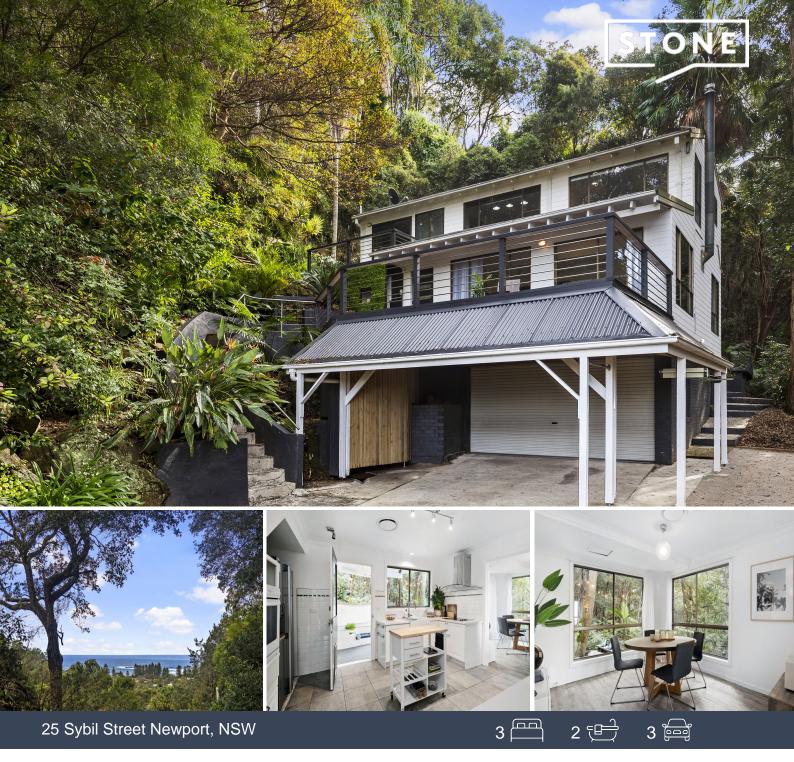

## Private Retreat

Privately situated at the top of a secluded driveway, this Rainforest Retreat is enveloped by luscious gardens, alfresco entertaining spaces and stunning ocean views to Newport Reef. Spacious lounge complete with combustion fireplace leads to separate dining and wide deck. All three bedrooms are well sized, host ocean views and built-in wardrobes. Lock-up garage, carport, off street parking and turning bay. Pet friendly including invisible dog 'hidden fence' around property boundaries. Rent includes gardening.

- Three carpeted bedrooms with built-in wardrobes and ocean views
- Two bathrooms, 1 with shower over bath; plus powder room downstairs
- Large lounge room with laminate timber floor and combustion fireplace
- Ducted reverse cycle air conditioning throughout
- Dining room adjacent to kitchen with plenty of storage and laundry cupboard
- Various timber decks for relaxing; main nor east facing entertaining deck
- Secluded alfresco seating/bbq area surrounded by rainforest gardens
- Ocean view to Newport Reef, walk to Newport Rugby field, beach, bus and shops