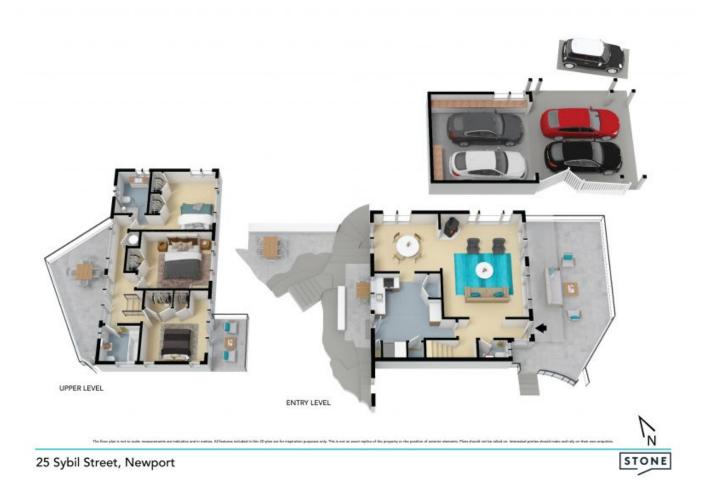

## Private Retreat

Privately situated at the top of a secluded driveway, this Rainforest Retreat is enveloped by luscious gardens, alfresco entertaining spaces and stunning ocean views to Newport Reef. Spacious lounge complete with combustion fireplace leads to separate dining and wide deck. All three bedrooms are well sized, host ocean views and built-in wardrobes. Lock-up garage, carport, off street parking and turning bay. Pet friendly including invisible dog 'hidden fence' around property boundaries. Rent includes gardening.

- Three carpeted bedrooms with built-in wardrobes and ocean views
- Two bathrooms, 1 with shower over bath; plus powder room downstairs
- Large lounge room with laminate timber floor and combustion fireplace
- Ducted reverse cycle air conditioning throughout
- Dining room adjacent to kitchen with plenty of storage and laundry cupboard
- Various timber decks for relaxing; main nor east facing entertaining deck
- Secluded alfresco seating/bbq area surrounded by rainforest gardens
- Ocean view to Newport Reef, walk to Newport Rugby field, beach, bus and shops