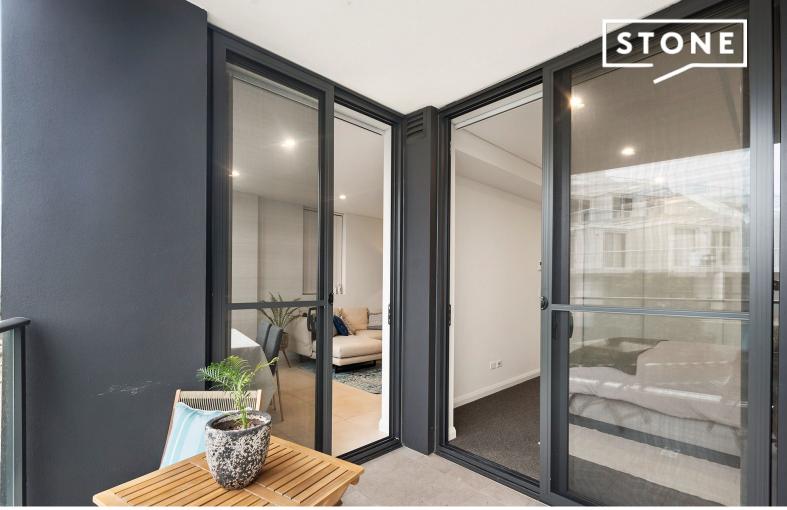

- Modern well thought out design opposite the beach
- Water views to Lion Island from your balcony
- Master bedroom opens to balcony
- Internal Laundry, ducted air conditioning, floorboards
- $\mbox{\sc Gas}$   $\mbox{\sc Cook}$  top,  $\mbox{\sc Dishwasher}$  and a convection microwave,
- Security complex with video intercom system
- Basement parking and lock up storage cage
- A short 5-minute drive to Woy Woy train station to commute to city