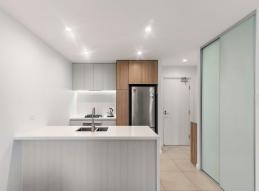

- Modern well thought out design opposite the beach
- Water views to Lion Island from your balcony
- Master bedroom opens to balcony
- Internal Laundry, ducted air conditioning, floorboards
- $\mbox{\sc Gas}$   $\mbox{\sc Cook}$  top,  $\mbox{\sc Dishwasher}$  and a convection microwave,
- Security complex with video intercom system
- Basement parking and lock up storage cage
- A short 5-minute drive to Woy Woy train station to commute to city