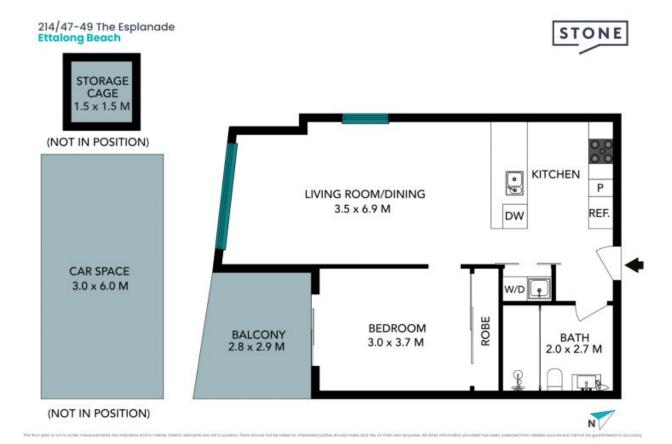

- Modern well thought out design opposite the beach
- Water views to Lion Island from your balcony
- Master bedroom opens to balcony
- Internal Laundry, ducted air conditioning, floorboards
- $\mbox{\sc Gas}$   $\mbox{\sc Cook}$  top,  $\mbox{\sc Dishwasher}$  and a convection microwave,
- Security complex with video intercom system
- Basement parking and lock up storage cage
- A short 5-minute drive to Woy Woy train station to commute to city

**Price:** \$740,000

Council Rates: \$1,089.00/year (approx)
Water Rates: \$773.38/year (approx)
Strata Rates: \$1,250.00 p/q

Helen Hughes 0418 220 622

Christel Renton 0417 208 314

The floor plan is not to scale; measurements are indicative and in metres. All features included in this 3D plan are for inspiration purposes only.