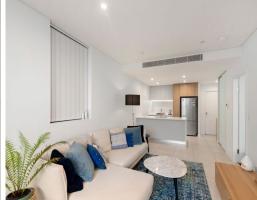

- Modern well thought out design opposite the beach
- Water views to Lion Island from your balcony
- Master bedroom opens to balcony
- Internal Laundry, ducted air conditioning, floorboards
- $\mbox{\sc Gas}$   $\mbox{\sc Cook}$  top,  $\mbox{\sc Dishwasher}$  and a convection microwave,
- Security complex with video intercom system
- Basement parking and lock up storage cage
- A short 5-minute drive to Woy Woy train station to commute to city