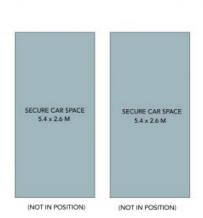

- Linden complex, 132sqm approx. on title, full brick quality, reverse air con
- Away from the highway overlooking leafy Highfield Road, lovely gardens
- Light-filled and spacious living/dining, flow to large entertainer's balcony
- Neutral carpet throughout, recently painted, large windows, marble entry
- Exquisite marble kitchen, Bosch gas cooktop, oven, dishwasher, servery
  Both bedrooms opening to balcony, built-in robes, master with ensuite
- White bathrooms with stone mosaic trim, bath to main, internal laundry
- Double secure basement parking, enter via Highfield Rd, lift, ample storage

Price: Contact Agent

**Andrew Braid** 0404 979 597

Richard Patterson 0416 228 187

The floor plan is not to scale; measurements are indicative and in metres. All features included in this 3D plan are for inspiration purposes only.

This is not an exact replica of the property or the position of exterior elements. Plans should not be relied on. Interested parties should make and rely on their own enquiries.

The foor plan is not to score, measurements one indicative and in metres before reminist or end in position. Plans inhead in order on interesting parties should make and may on their own enquires at other information provided has been collected from reliable sources but connot be guaranteed for accuracy.