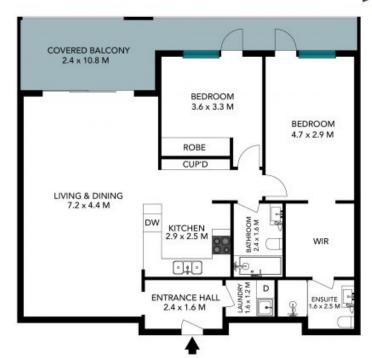

- Linden complex, 132sqm approx. on title, full brick quality, reverse air con
- Away from the highway overlooking leafy Highfield Road, lovely gardens
- Light-filled and spacious living/dining, flow to large entertainer's balcony
- Neutral carpet throughout, recently painted, large windows, marble entry
- Exquisite marble kitchen, Bosch gas cooktop, oven, dishwasher, servery
  Both bedrooms opening to balcony, built-in robes, master with ensuite
- White bathrooms with stone mosaic trim, bath to main, internal laundry
- Double secure basement parking, enter via Highfield Rd, lift, ample storage

Price: Contact Agent

**Andrew Braid** 0404 979 597

Richard Patterson 0416 228 187

The floor plan is not to scale; measurements are indicative and in metres. All features included in this 3D plan are for inspiration purposes only.

This is not an exact replica of the property or the position of exterior elements. Plans should not be relied on. Interested parties should make and rely on their own enquiries.

The foor plan is not to score, measurements one indicative and in metres before reminist or end in position. Plans inhead in order on interesting parties should make and may on their own enquires at other information provided has been collected from reliable sources but connot be guaranteed for accuracy.