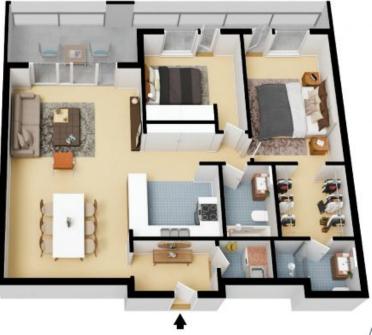

- Linden complex, 132sqm approx. on title, full brick quality, reverse air con
- Away from the highway overlooking leafy Highfield Road, lovely gardens
- Light-filled and spacious living/dining, flow to large entertainer's balcony
- Neutral carpet throughout, recently painted, large windows, marble entry
- Exquisite marble kitchen, Bosch gas cooktop, oven, dishwasher, servery
  Both bedrooms opening to balcony, built-in robes, master with ensuite
- White bathrooms with stone mosaic trim, bath to main, internal laundry
- Double secure basement parking, enter via Highfield Rd, lift, ample storage

Price: Contact Agent

**Andrew Braid** 0404 979 597

Richard Patterson 0416 228 187

The floor plan is not to scale; measurements are indicative and in metres. All features included in this 3D plan are for inspiration purposes only.

This is not an exact replica of the property or the position of exterior elements. Plans should not be relied on. Interested parties should make and rely on their own enquiries.

The foor plan is not to score, measurements one indicative and in metres before reminist or end in position. Plans inhead in order on interesting parties should make and may on their own enquires at other information provided has been collected from reliable sources but connot be guaranteed for accuracy.