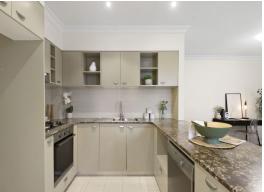

- Linden complex, 132sqm approx. on title, full brick quality, reverse air con
- Away from the highway overlooking leafy Highfield Road, lovely gardens
- Light-filled and spacious living/dining, flow to large entertainer's balcony
- Neutral carpet throughout, recently painted, large windows, marble entry
- Exquisite marble kitchen, Bosch gas cooktop, oven, dishwasher, servery
  Both bedrooms opening to balcony, built-in robes, master with ensuite
- White bathrooms with stone mosaic trim, bath to main, internal laundry
- Double secure basement parking, enter via Highfield Rd, lift, ample storage