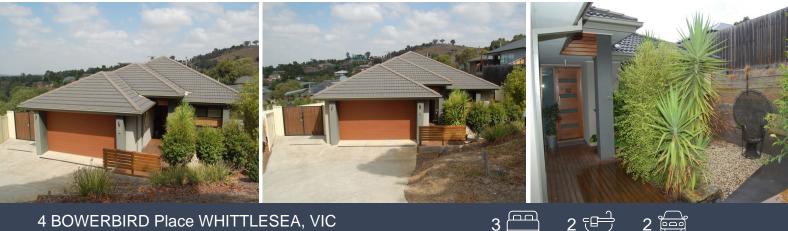

## 4 BOWERBIRD Place WHITTLESEA, VIC

## SPECIFICALLY DESIGNED FOR ENTERTAINING

Price:

\$598,500

2

You will not be disappointed to inspect this stunning home with formal and informal living areas that are a striking feature of this home. You have amazing views from the large balcony.

This spacious 3 bedroom full ensuite home has great indoor and outdoor living areas designed for relaxation and entertainment for the whole family.

The elegant lounge has bi-fold doors leading to the undercover outdoor area.