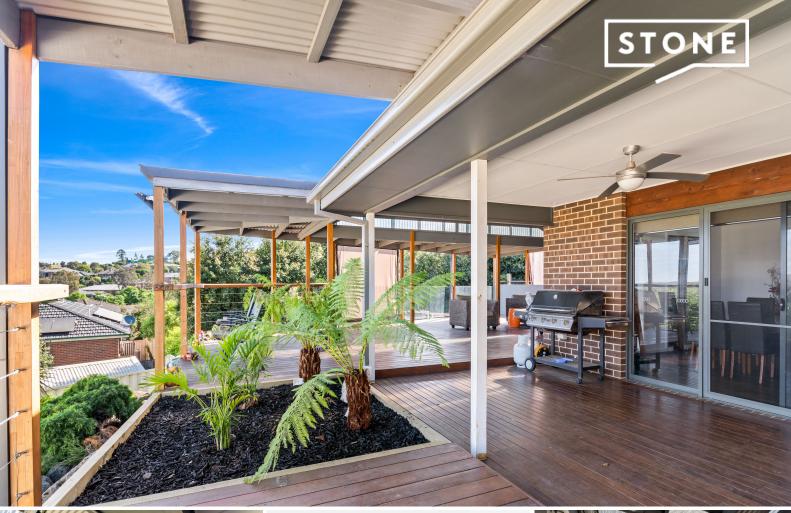

## **ENTERTAINERS PARADISE**

If you love entertaining, this home will not disappoint. Relax on your amazing wrap around deck with ceiling fan and feature lighting all year round and take in the magnificent views of the mountains and surrounding area and listen to the sounds of nature.

Enter the home from the landscaped walkway with double remote garage on left hand side of the home. Once you enter you will be welcomed with beautiful floorboards in the main living area which includes kitchen, dining and living, then enter the carpeted good size lounge with bi fold doors that lead to the amazing deck.