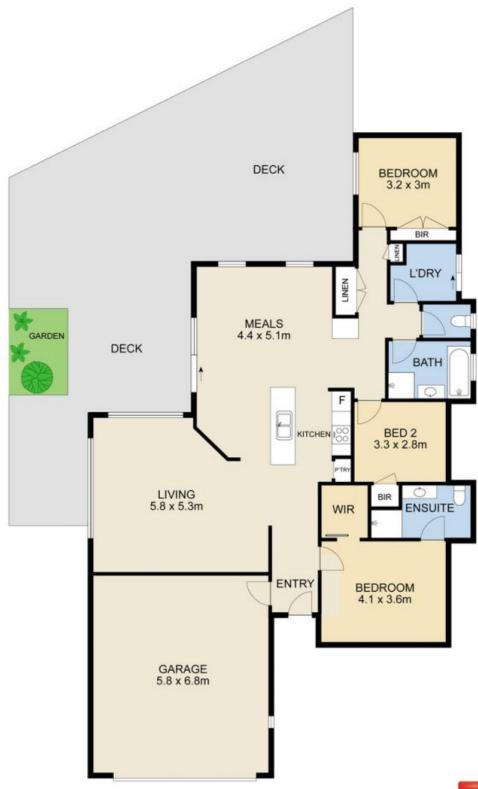

## **ENTERTAINERS PARADISE**

If you love entertaining, this home will not disappoint. Relax on your amazing wrap around deck with ceiling fan and feature lighting all year round and take in the magnificent views of the mountains and surrounding area and listen to the sounds of nature.

Enter the home from the landscaped walkway with double remote garage on left hand side of the home. Once you enter you will be welcomed with beautiful floorboards in the main living area which includes kitchen, dining and living, then enter the carpeted good size lounge with bi fold doors that lead to the amazing deck.

This spacious open plan home has 3 good size bedrooms, main with WIR and full ensuite, other 2 bedrooms with BIR's, and featuring ducted gas heating, and air conditioning.

The home is located on a quiet No Through Road with a short walk through parkland to all of Whittlesea's facilities.