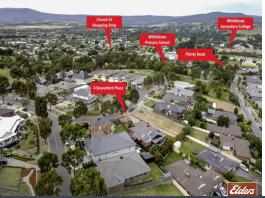

This spacious open plan home has 3 good size bedrooms, main with WIR and full ensuite, other 2 bedrooms with BIR's, and featuring ducted gas heating, and air conditioning.

The home is located on a quiet No Through Road with a short walk through parkland to all of Whittlesea's facilities.