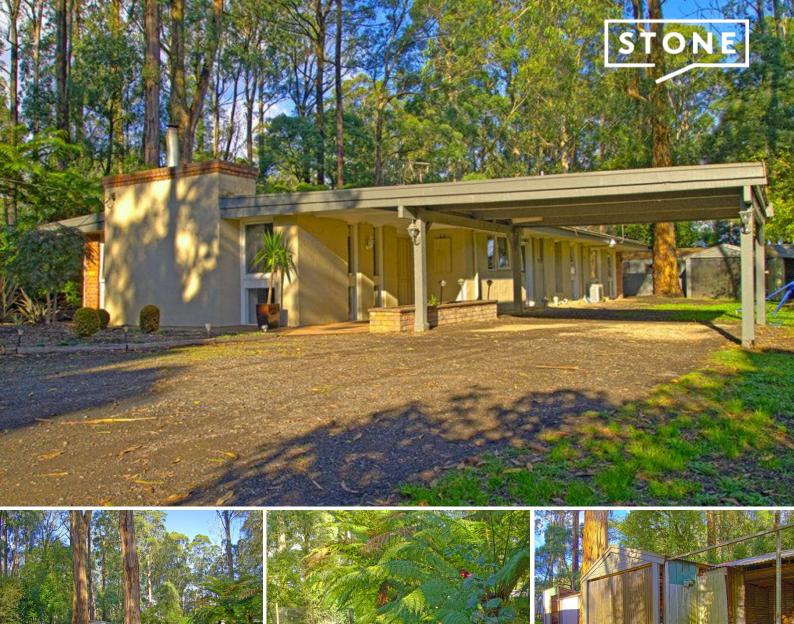

## DANIEL ROBERTSON DOUBLE BRICK HOME

Price:

4

\$670,000

2 學

Situated on approx a 2136 sq. mt block is this perfect double brick bright family home within walking distance to all that beautiful Kinglake has to offer, including the local Kinglake Pub which is a 6 min walk from the home, Mernda Station approx. 30 mins drive.

Comprising of 4 good size bedrooms with BIR's plus study and plenty of storage cupboards.

The large living areas are heated and cooled with split system units and wood heating, kitchen is light and bright and has ample cupboards adjoining the spacious dining area.

Externally you will find ample shedding with power connected, plus double carport, and gardens that are fully fenced for that extra privacy.

The home has been completely re-wired with new spandek roof including skylights. The home is connected to bore water collecting some of the most iconic clean pure water Kinglake has to offer.