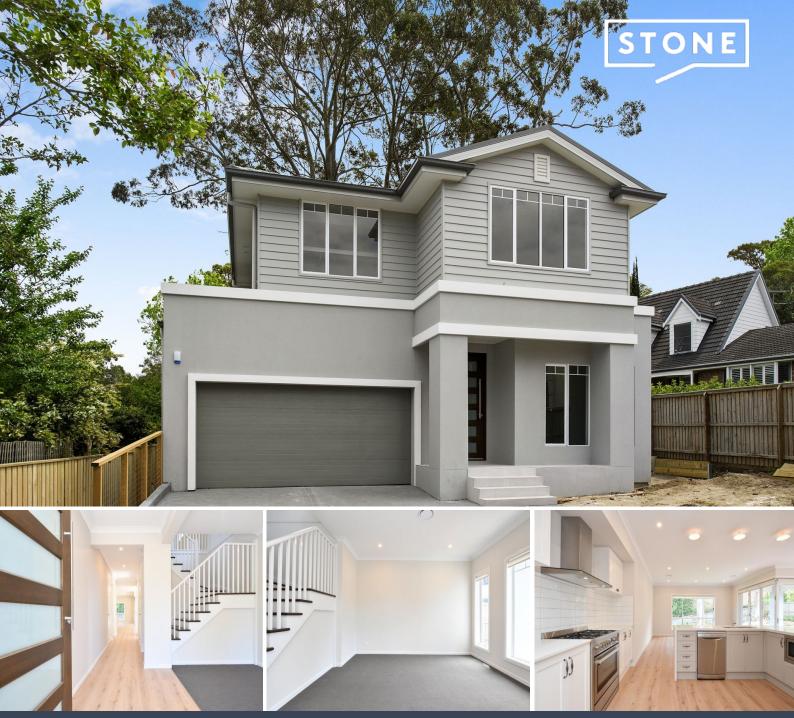

2E Bellbird Crescent Forestville, NSW

## Spacious Metricon Residence in a prime position

This stunning contemporary home offers a lifestyle for the family with a space for everyone to relax and enjoy the surroundings that Forestville has to offer.

- Spacious master bedroom with generous en-suite and walk-in robe
- Three additional substantial bedrooms with mirrored built-in robes
- Light-filled open-plan kitchen with Technika appliances and immense walk-in pantry
- Large family room flowing out to deck & landscaped gardens
- Located on upper level another leisure room for the family
- Generous powder room located on bottom level
- Substantial formal lounge area
- Quality floorboards throughout for easy maintenance with carpet in bedrooms and formal lounge