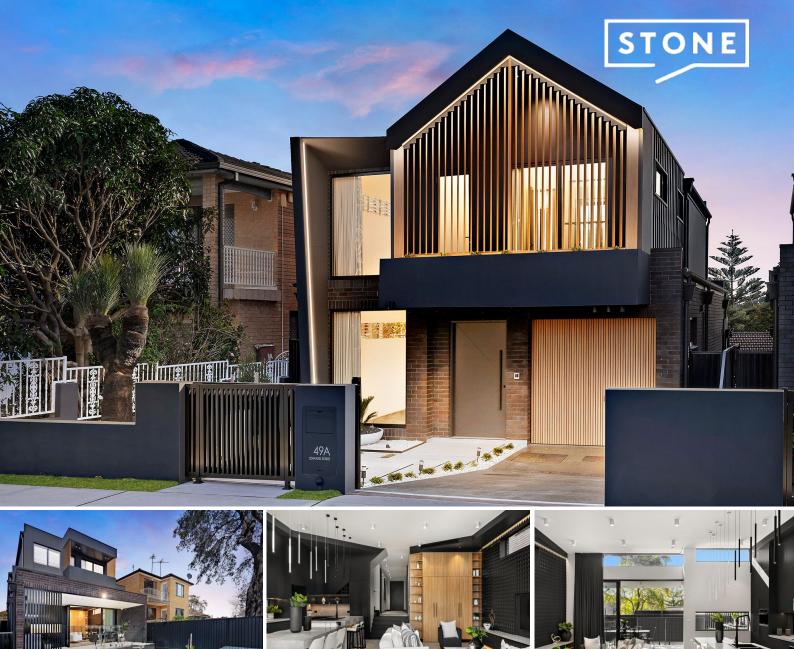

49a Edward Street Bexley North, NSW

## Brand new luxury residence

Your brand new dream home is ready - simply unpack and luxuriate in the glamorous, beautifully appointed surrounds.

The freestanding brick residence ticks all the aspirational boxes, from its pool and lush lawn, to the outdoor kitchen and alfresco area, custom joinery and stunning open-plan living space.

A large family will be accommodated in indulgent comfort, with two ensuites, a downstairs fifth bedroom and built-ins or walk-ins throughout.

Stroll to trains, shops and restaurants at Bexley North village within minutes from the property's quiet residential street, and enjoy easy access to arterial roads, local bushwalking trails and the best of the inner west.

- \* Brand new luxury home over two levels.
- \* Elegant kitchen features stone island, gas cooking and dishwasher.

**Price:** \$2,500,000

**Sam Abbas** 0406 750 075