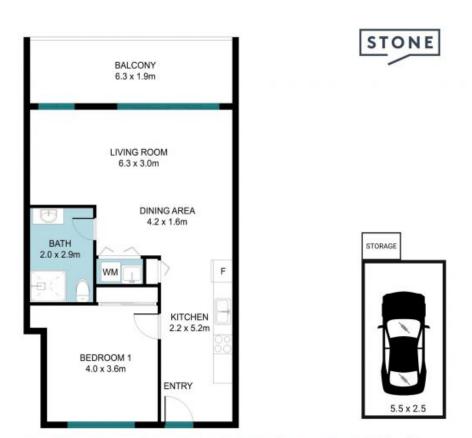

## Perfect for first homebuyers and investors alike.

This large one bedroom modern apartment has been thoughtfully designed to harness district views and natural light. These apartments provide generous living spaces that flow seamlessly onto large and functional outdoor entertaining balcony. Fitted with a modern kitchen with gas cooking and huge bathroom, timber floors, air conditioning and security basement parking.

**George Karafotias** 0405 436 336

Louise Veitch 0405 439 505

The site plan and floor plan are not to scale; measurements are indicative and in metres. Bushes and trees are placed for illustration purposes. Plans should not be relied on Interested parties should make and rely on their own enquiries. All other information provided has been collected from reliable sources but cannot be guaranteed for accuracy.