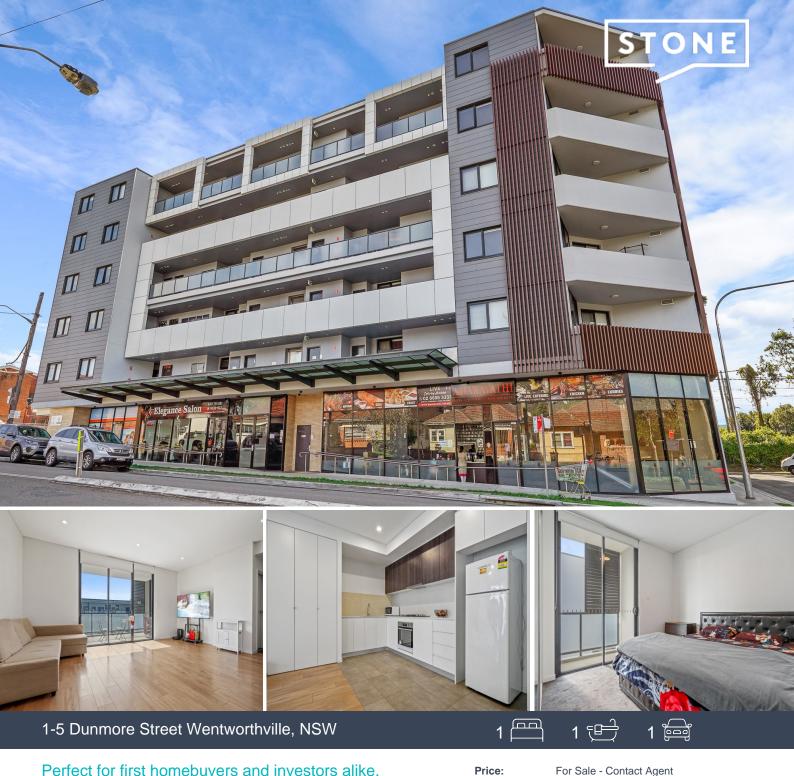

## Perfect for first homebuyers and investors alike.

This large one bedroom modern apartment has been thoughtfully designed to harness district views and natural light. These apartments provide generous living spaces that flow seamlessly onto large and functional outdoor entertaining balcony. Fitted with a modern kitchen with gas cooking and huge bathroom, timber floors, air conditioning and security basement parking.

Perfectly positioned in an ultra-convenient located in the heart of Wentworthville, Only a short walk to the train station and transport options that provide easy access to a multitude of retail, shopping and dining precincts and Westmead Hospital.