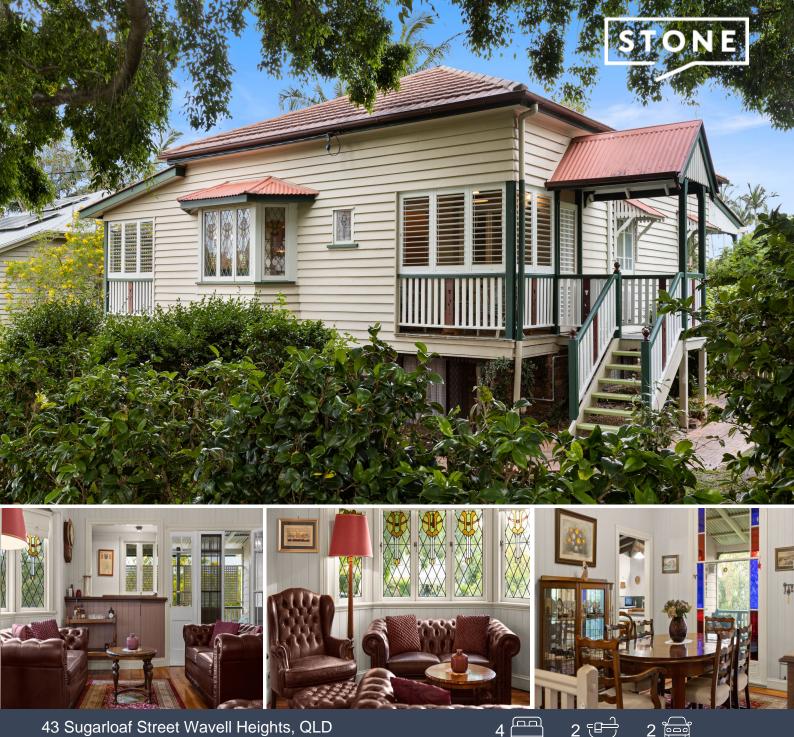

## Charming dual level Queenslander on 807sqm!

Boasting a colossal 807sqm block in one of Wavell's tightest held streets and spanning 2 levels of family friendly living this home has all of the features of yesteryear with creature comforts of today. This home is the perfect canvas for an incredible renovation yet extremely liveable as is for many years to come. Catching cool sea breezes and seconds to transport this home offers:

- 807sqm lush landscaped block
- Character filled throughout
- Quality kitchen appliances
- Multitude of indoor and outdoor living space
- Walking distance to public transport, parks and cafes
- Thermann gas hot water system
- 2 rainwater tanks
- NBN connected