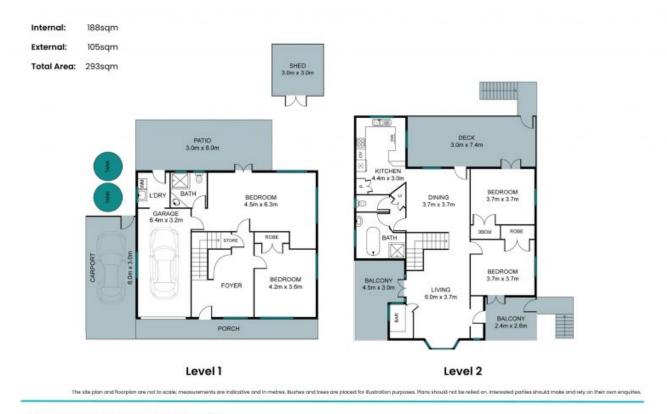

## Charming dual level Queenslander on 807sqm!

Boasting a colossal 807sqm block in one of Wavell's tightest held streets and spanning 2 levels of family friendly living this home has all of the features of yesteryear with creature comforts of today. This home is the perfect canvas for an incredible renovation yet extremely liveable as is for many years to come. Catching cool sea breezes and seconds to transport this home offers:

- 807sqm lush landscaped block
- Character filled throughout
- Quality kitchen appliances
- Multitude of indoor and outdoor living space
- Walking distance to public transport, parks and cafes
- Thermann gas hot water system
- 2 rainwater tanks
- NBN connected