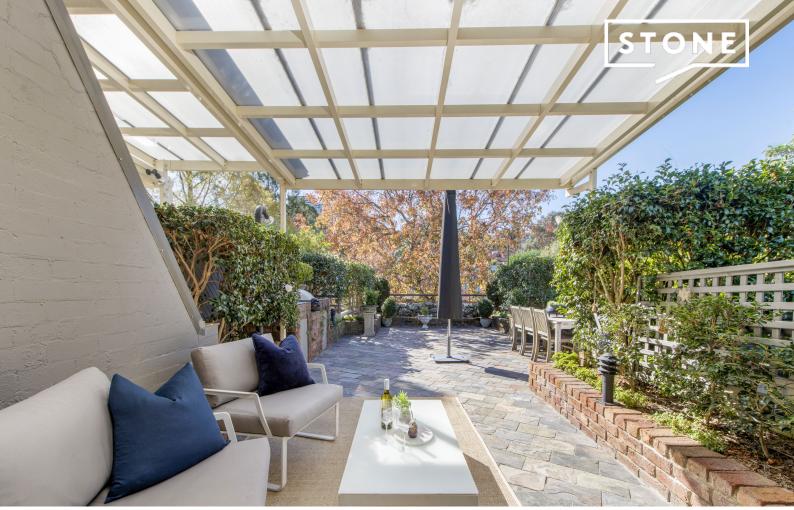

Two large exclusive use outdoor areas - one large north facing terrace with manicured gardens, leafy outlook and covered area and one private terrace garden area connecting to the bedrooms

Renovated marble kitchen with Miele appliances including dishwasher

Spacious living area flowing onto terrace

Private study area with leafy outlook incorporating a large built-in desk and cupboards ? perfect for work from home

3 generous bedrooms, master with built-in-robes and large marble ensuite + 2nd bedroom with built-in