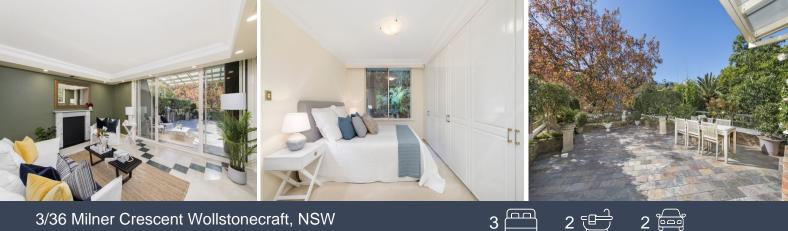

## 3/36 Milner Crescent Wollstonecraft, NSW

## Townhouse-like apartment with two outdoor areas

Large split level townhouse style apartment with new carpet- internal 252 sqm including courtyard and terrace located in a small boutique security block of 6 apartments. Located only 450m to Wollstonecraft station, 110m to bus stop, 750m to Crows Nest Village.