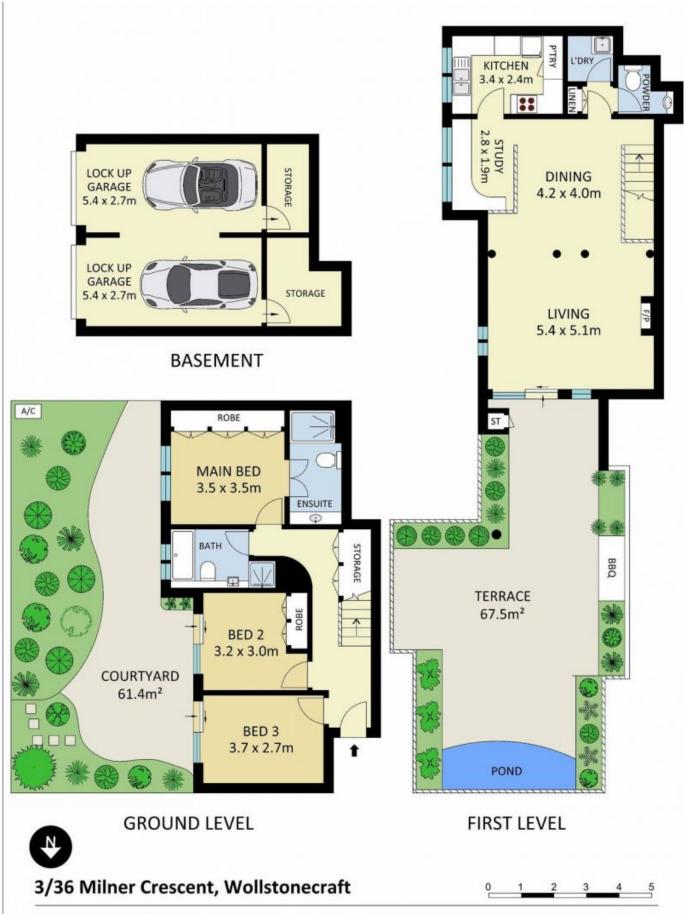

## Townhouse-like apartment with two outdoor areas

Large split level townhouse style apartment with new carpet- internal 252 sqm including courtyard and terrace located in a small boutique security block of 6 apartments. Located only 450m to Wollstonecraft station, 110m to bus stop, 750m to Crows Nest Village.

Two large exclusive use outdoor areas - one large north facing terrace with manicured gardens, leafy outlook and covered area and one private terrace garden area connecting to the bedrooms

Renovated marble kitchen with Miele appliances including dishwasher

Spacious living area flowing onto terrace

Private study area with leafy outlook incorporating a large built-in desk and cupboards ? perfect for work from home

3 generous bedrooms, master with built-in-robes and large marble ensuite + 2nd bedroom with built-in

Main bathroom with separate bath and shower

Separate toilet off living area and internal laundry

Ducted reverse cycle air-conditioning

Available Date: 10/08/2022

**Disclaimer:** Floor plans / site plans are intended as an approximate guide only. No representations or warranties of any nature are given or intended and any person or company using this information other than as a guide should always rely on their own enquiries. Proudly supported by www.mypropertymedia.com.au