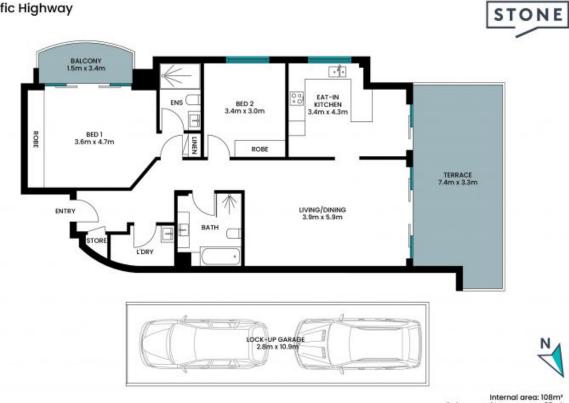

## B13/803 Pacific Highway Gordon

Internal area: 108m² Balcony and terrace area: 27m² Total area: 165m²

The site plan and floor plan are not to scale; measurements are indicative and in metres. Bushes and trees are placed for illustration purposes. Plans should not be relied on. Interested parties should make and rely on their own enquiries. All other information provided has been collected from reliable sources but cannot be guaranteed for accuracy.