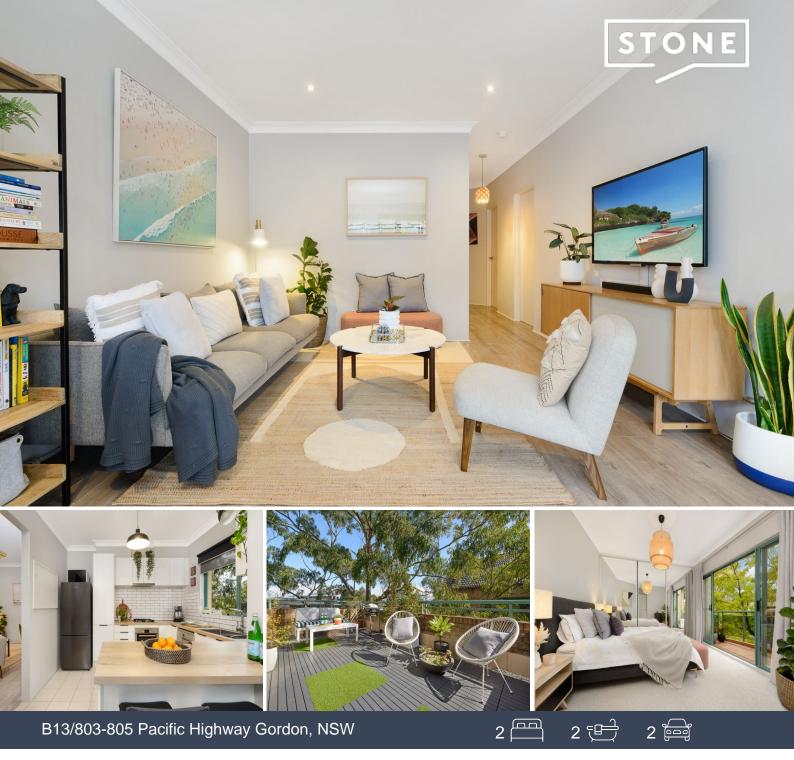

## SOLD prior to Auction

Brimming with north-facing sunshine, this spacious and beautifully up to date apartment offers contemporary full brick quality opening to a spectacular entertaining terrace. Set in the premier Gordon Gardens complex, delivering unrivalled appeal for the most discerning buyer. Skilfully renovated Bosch kitchen, updated bathrooms, and high-quality on-trend finishes throughout. A level stroll takes you to rail, Gordon Centre, eateries, library and parks, for a lifestyle of supreme convenience. On-site facilities, include heated indoor 13m pool, spa, and BBQ garden entertaining area.

- 162sqm approx. on title, full brick and slab, sundrenched north aspect
- Modern open plan living and dining, German engineered oak floors, high ceilings
- Light and bright interior, glazed stackers opening to the entertaining terrace
- Beautifully renovated and chef's own kitchen, Bosch gas cooktop, oven, dishwasher
- Pantry cupboard, abundant storage, bench space, breakfast bar, terrace access
- Carpeted bedrooms, built-in robes, main with balcony, as-new ensuite, air con
- Stylishly updated bathrooms, vanity storage, frameless glass shower screens
- Relax and entertain on vast terrace with gumtree foliage and airy ambience