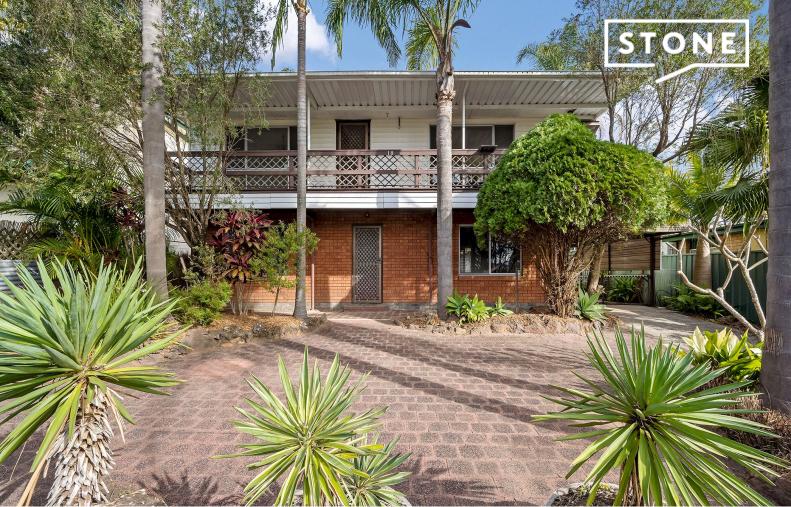

## Blank Canvas!

It could be yours to do as you please! This two bedroom house with a separate downstairs self contained area offers lots of opportunity!

Perfectly located close to shops, schools, beaches and the M1 freeway you may choose to renovate, rent, extend or start again.

Positioned on a 575 sqm sunny level block, the options are endless!

- North east facing at the front
- Combination of brick and clad construction
- Elevation with outlook and distant water views of Tuggerah Lake
- Open plan kitchen and living over looks front deck
- Sunny block, good size yard, gardens and entertaining area
- Two bedrooms upstairs, self contained area downstairs
- Two bathrooms, including a bath and large laundry
- Fully fenced yard for the kids and pets!