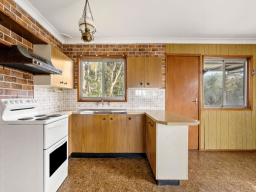

Positioned on a 575 sqm sunny level block, the options are endless!

- North east facing at the front
- Combination of brick and clad construction
- Elevation with outlook and distant water views of Tuggerah Lake
- Open plan kitchen and living over looks front deck
- Sunny block, good size yard, gardens and entertaining area
- Two bedrooms upstairs, self contained area downstairs
- Two bathrooms, including a bath and large laundry
- Fully fenced yard for the kids and pets!