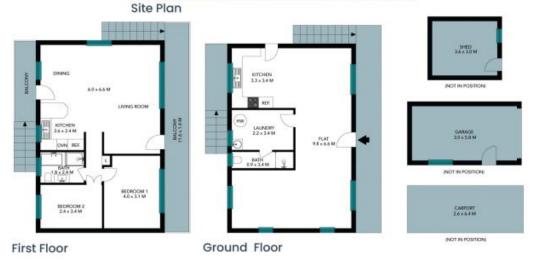

**Price:** \$730,000

**Council Rates:** \$1,797.21/year (approx) **Water Rates:** \$849.09/year (approx)

Christel Renton 0417 208 314

Helen Hughes 0418 220 622

The site plan and floor plan are not to scale; measurements are indicative and in metres. Bushes and trees are placed for illustration purposes. Plans should not be relied on. Interested parties should make and rely on their own enquiries. All other information provided has been collected from reliable sources but cannot be guaranteed for occuracy.

First Floor Ground Floor

The floor plan is not to scale; measurements are indicative and in metres. All features included in this 3D plan are for inspiration purposes only.

This is not an exact replica of the property or the position of exterior elements. Plans should not be relied on. Interested parties should make and rely on their own enquiries.