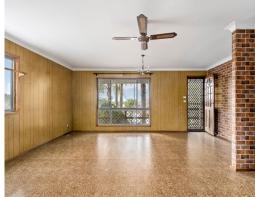

Positioned on a 575 sqm sunny level block, the options are endless!

- North east facing at the front
- Combination of brick and clad construction
- Elevation with outlook and distant water views of Tuggerah Lake
- Open plan kitchen and living over looks front deck
- Sunny block, good size yard, gardens and entertaining area
- Two bedrooms upstairs, self contained area downstairs
- Two bathrooms, including a bath and large laundry
- Fully fenced yard for the kids and pets!