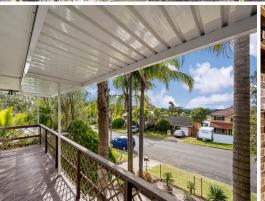

Positioned on a 575 sqm sunny level block, the options are endless!

- North east facing at the front
- Combination of brick and clad construction
- Elevation with outlook and distant water views of Tuggerah Lake
- Open plan kitchen and living over looks front deck
- Sunny block, good size yard, gardens and entertaining area
- Two bedrooms upstairs, self contained area downstairs
- Two bathrooms, including a bath and large laundry
- Fully fenced yard for the kids and pets!