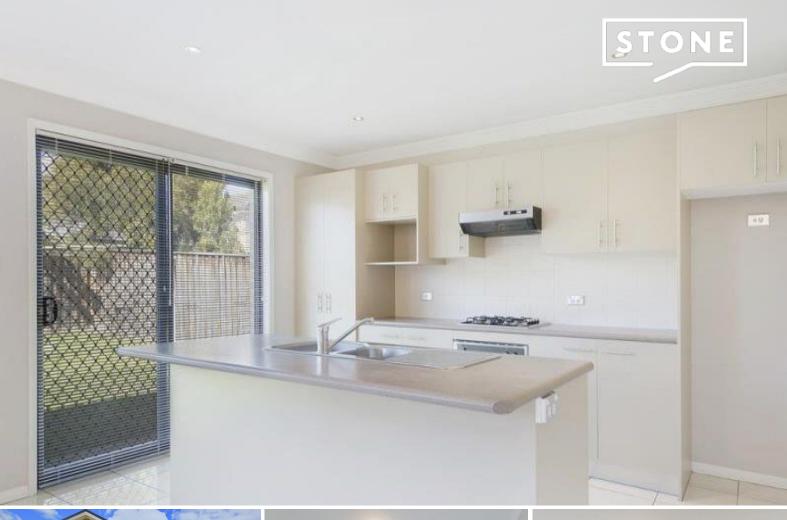

Tiled flooring downstairs & carpet upstairs

Formal lounge

Large open plan modern kitchen with gas cooking

Dining combined with a large entertainment room

Rumpus room upstairs

Built-in robes in all bedrooms