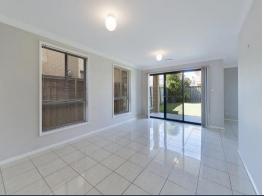

Tiled flooring downstairs & carpet upstairs

Formal lounge

Large open plan modern kitchen with gas cooking

Dining combined with a large entertainment room

Rumpus room upstairs

Built-in robes in all bedrooms