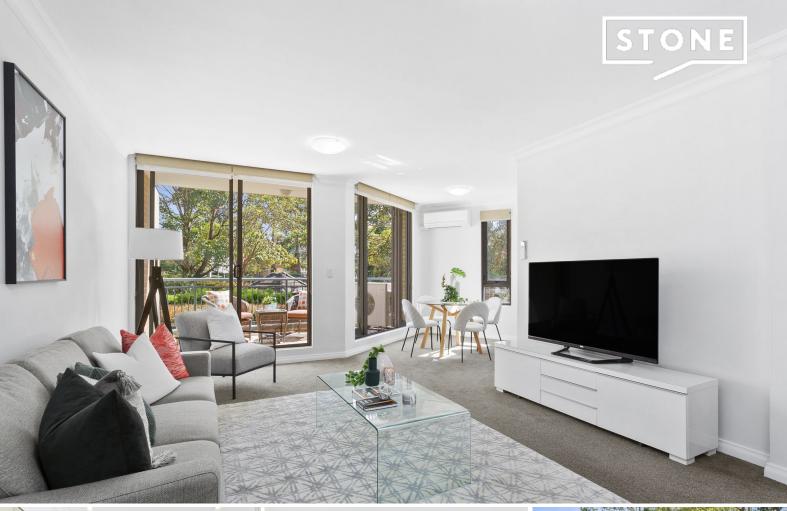

## Sunny north facing walk to village

Revelling in natural light, this immaculately presented north-facing apartment enjoys a sun-kissed open plan living area and balcony, overlooking the beauty of manicured landscaped gardens. Full brick and concrete quality with 101sqm approx. on title, in the premier Linden complex, with plenty of space to enjoy when at home and exceptional convenience when heading out. Lovingly held for the past 14 years, this treasured apartment is a great starter, downsize, or investment, with a lift to all levels, and footsteps to vibrant Lindfield village and rail.

- Full brick and slab quality, popular Linden complex, with lift to all levels
- Drenched in sunlight from the north orientation across landscaped gardens
- High quality glazing for enhanced comfort and dependability, reverse air con
- Open plan lounge and dining, stylish neutral palette, and rich plush carpet Marble kitchen, servery/bar, Smeg gas cooktop and oven, plus a dishwasher
- Spacious double bedrooms, built-in robes, main with an ensuite, marble entry
- Spacious double bedrooms, built-in robes, main with an ensure, marble entry
  Well-appointed bathrooms, bath/shower and storage to main, internal laundry
- Secure basement parking for one car, enter via Highfield Rd, communal garden