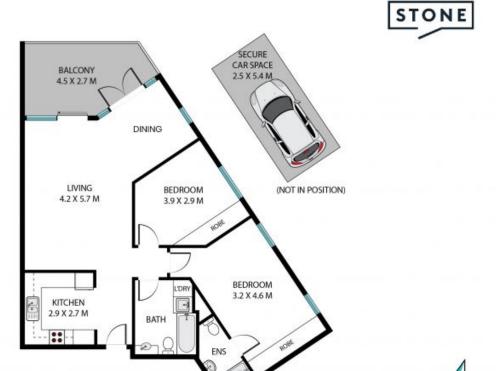

## 214/414 Pacific Highway Lindfield

The site plan and floor plan are not to scale; measurements are indicative and in metres. Bushes and trees are placed for illustration purposes. Plans should not be relied on. Interested parties should make and reply on their own enquiries. All other information provided has been collected from reliable sources but cannot be guaranteed for accuracy.