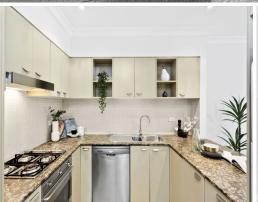

- Full brick and slab quality, popular Linden complex, with lift to all levels
- Drenched in sunlight from the north orientation across landscaped gardens
- High quality glazing for enhanced comfort and dependability, reverse air con
- Open plan lounge and dining, stylish neutral palette, and rich plush carpet Marble kitchen, servery/bar, Smeg gas cooktop and oven, plus a dishwasher
- Spacious double bedrooms, built-in robes, main with an ensuite, marble entry
- Spacious double bedrooms, built-in robes, main with an ensure, marble entry
  Well-appointed bathrooms, bath/shower and storage to main, internal laundry
- Secure basement parking for one car, enter via Highfield Rd, communal garden