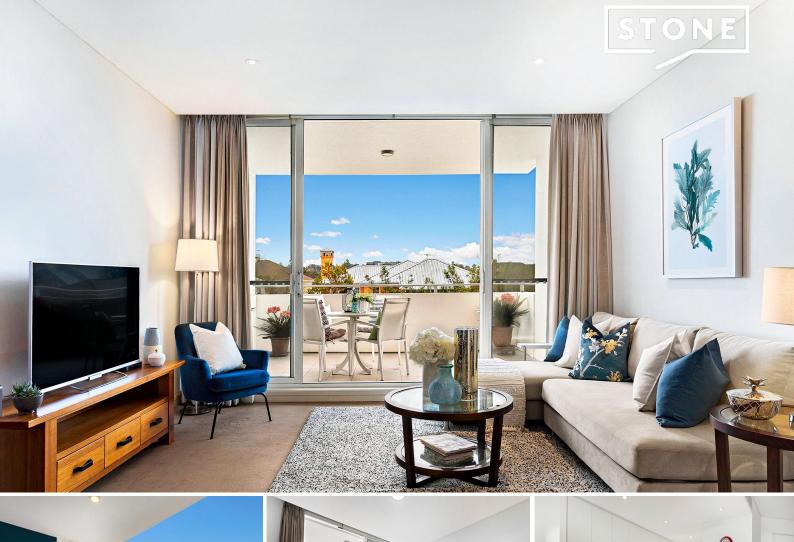

## Elegant apartment with study

Highly desirable oversized one bedroom with a separate study room in the SIRIUS building.

Featuring spacious interiors, a large study area and ample light, there is also a good size balcony with lovely pool views.

There is one large bedroom with built-ins, luxuriously finished bathroom, gourmet kitchen with stainless steel European appliances and secure parking for one car.

Within close proximity to the Breakfast Point Village centre, this property includes access to the lovely Harbour Precinct pool and the exclusive Breakfast Point Country Club.