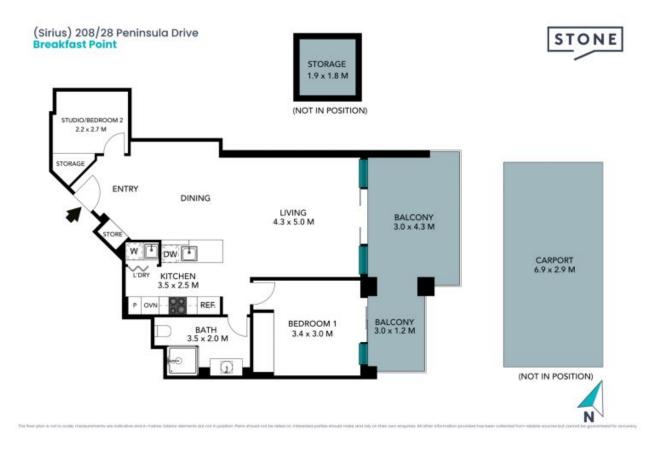

## Elegant apartment with study

Highly desirable oversized one bedroom with a separate study room in the SIRIUS building.

Featuring spacious interiors, a large study area and ample light, there is also a good size balcony with lovely pool views.

There is one large bedroom with built-ins, luxuriously finished bathroom, gourmet kitchen with stainless steel European appliances and secure parking for one car.

Within close proximity to the Breakfast Point Village centre, this property includes access to the lovely Harbour Precinct pool and the exclusive Breakfast Point Country Club.

Total size: 114sqm; Internal (incl. balcony) 95sqm, Under Cover Car Space 16sqm and Storage Cage 3sqm

Price:Sod - Contact AgentCouncil Rates:\$302.00 p/qWater Rates:\$161.00 p/qStrata Rates:\$1,716.00 p/q

1

ഫി

Michael Carbone

1 🚔

0416 280 610

**Christian Leung** 

0423 555 162

The floor plan is not to scale; measurements are indicative and in metres. All features included in this 3D plan are for inspiration purposes only. This is not an exact replica of the property or the position of exterior elements. Plans should not be relied on. Interested parties should make and rely on their own enquiries.