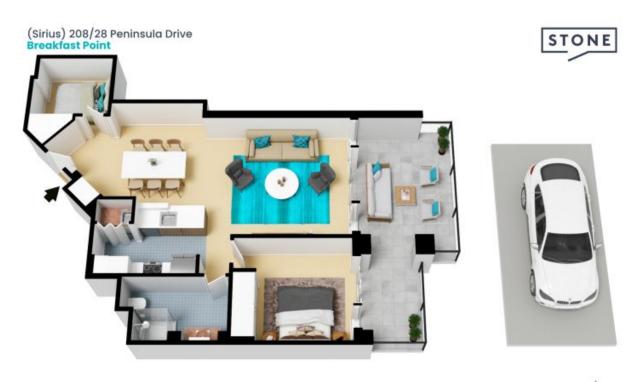

## Elegant apartment with study

Highly desirable oversized one bedroom with a separate study room in the SIRIUS building.

Featuring spacious interiors, a large study area and ample light, there is also a good size balcony with lovely pool views.

There is one large bedroom with built-ins, luxuriously finished bathroom, gourmet kitchen with stainless steel European appliances and secure parking for one car.

Within close proximity to the Breakfast Point Village centre, this property includes access to the lovely Harbour Precinct pool and the exclusive Breakfast Point Country Club.

Total size: 114sqm; Internal (incl. balcony) 95sqm, Under Cover Car Space 16sqm and Storage Cage 3sqm

Price:Sod - Contact AgentCouncil Rates:\$302.00 p/qWater Rates:\$161.00 p/qStrata Rates:\$1,716.00 p/q