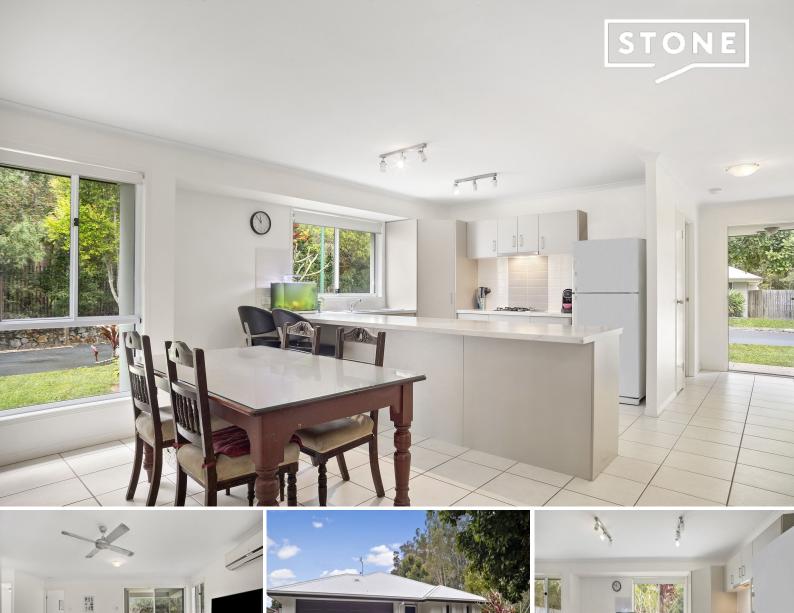

## Peaceful private just perfect

Position position position

4 Bedrooms, 2 bathrooms, modern kitchen, large open plan living, family undercover entertaining area and a corner large parcel, in a quiet spot in the middle of Beerwah Township ready for you to move in today.

The property will appeal to all real estate sectors from families to first home buyers, to empty nesters and would make an outstanding investment property. This property has to offer:

- Great size corner land parcel 518m2 app. in one of the best recently established areas in Sunshine Coasts Hinterland growth corridor.
- Generous size, well-appointed and maintained modern home with easy flowing interior design, well presented inside as well as easy maintenance gardens all around.
- 4 Bedrooms all with b/ins, large master with ensuite.
- Modern galley style kitchen with breakfast bar, large pantry, lots of cupboard space,
- all cupboards flash finish to the wall and ceiling and ample bench space.
- 2 bathrooms and 2 toilets.
- 2 car secure accommodation with internal access to the house.